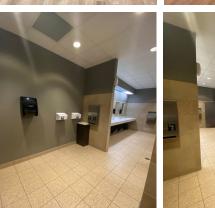

Male and female washrooms, along with open concept work areas and multiple built out offices, meeting and board rooms, storage rooms, and rear storage area complete with overhead roll up door. Large windows along the north, east and south portions of the space.