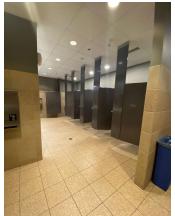

Male and female washrooms, along with open concept work areas and multiple built out offices, meeting and board rooms, storage rooms, and rear storage area complete with overhead roll up door. Large windows along the north, east and south portions of the space.