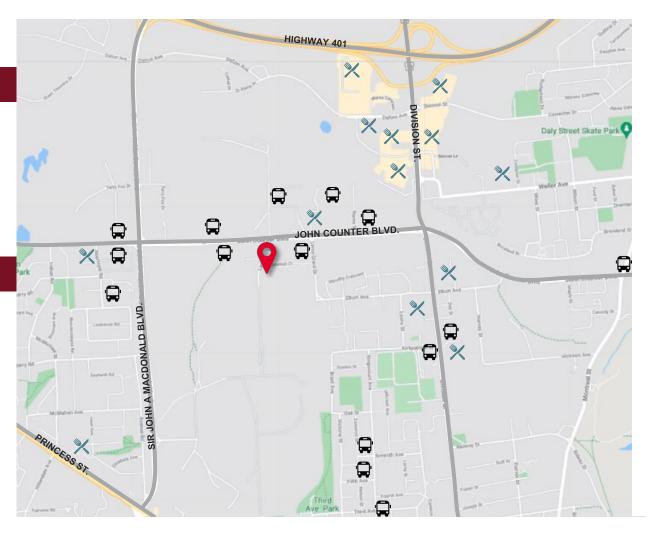

Easy access to Hwy 401 and in close proximity to many

Kingston City Transit routes with the closet bus stop

located 400 meters away.

**Parking:** Ample onsite parking available

**Loading:** One roll up grade level overhead door at rear

#### **NEARBY AMENITIES**

**TRANSIT** 

**RESTAURANTS** 

### **DISTANCE BY CAR**

**HIGHWAY 401** 4 mins / 2.2kms

DOWNTOWN

**KINGSTON** 10 mins / 5.6kms

©2024 Rockwell Commercial Real Estate Brokerage Corp. Independently owned and operated. Also operating as Rockwell Commercial Real Estate, Brokerage. All rights are reserved. No representation or warranty, express or implied, is made as to the accuracy or completeness of the information contained herein, and same is submitted subject to errors, omissions, change of price, rental or other conditions, withdrawal without notice, and/or to any special listing conditions imposed by the property owner(s). No representation or warranty is made with respect to the condition any real property or properties.