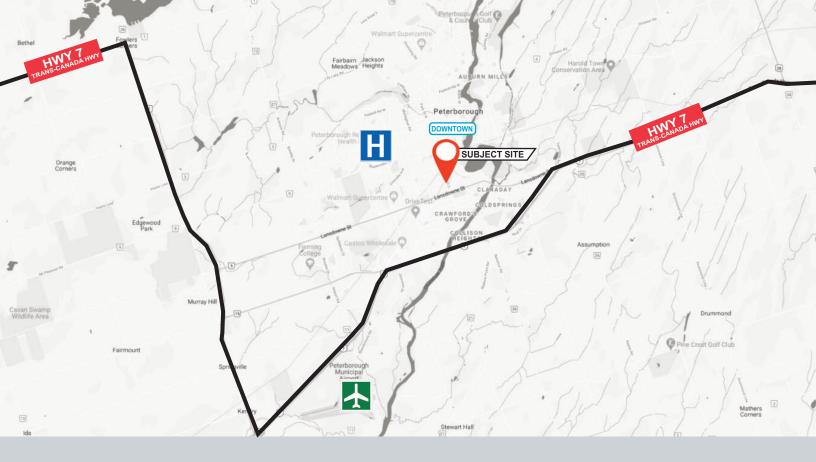

### **LOCATION OVERVIEW**

The property is located at the northwest corner of the Romaine Street and Park Street intersection. Park Street is a North/South arterial road, which is a link between Lansdowne Street and the downtown core. The immediate neighborhood to the north, east, and west is residential, with commercial to the south, including a power center with big box store formats – such as Michael's, Fit 4 less, Petsmart, Staples, The Home Depot and the Beer Store.