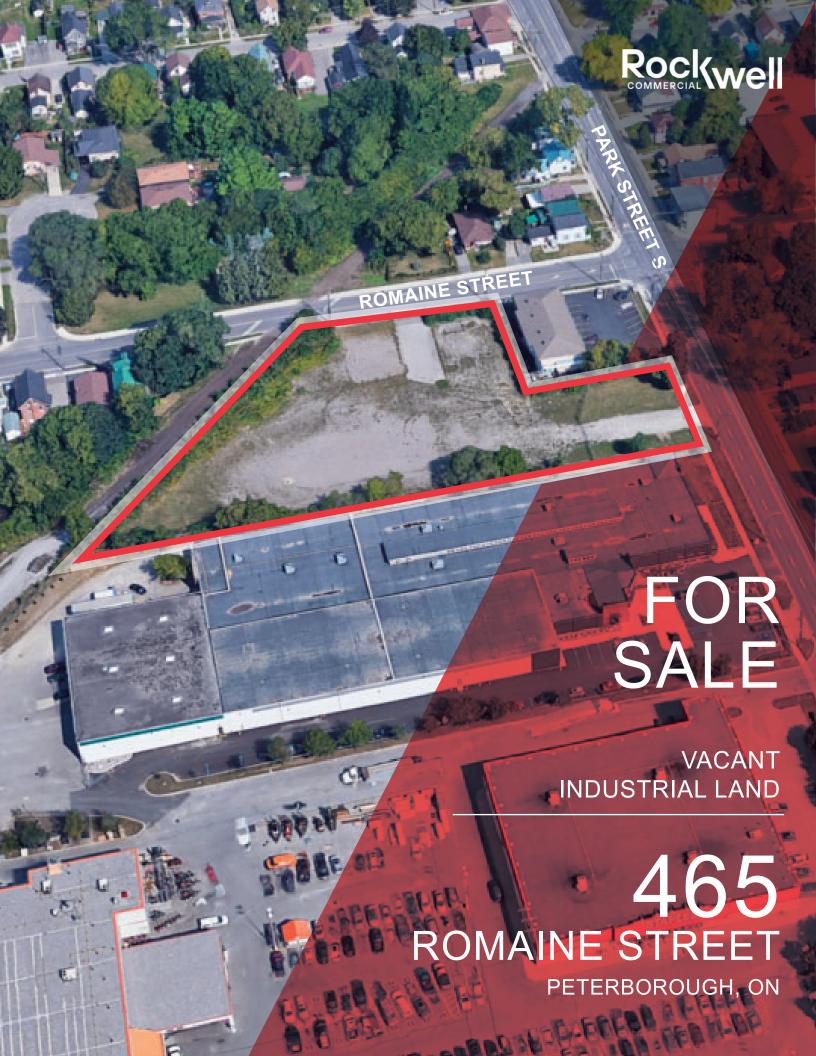

### **LOCATION OVERVIEW**

The property is located at the northwest corner of the Romaine Street and Park Street intersection. Park Street is a North/South arterial road, which is a link between Lansdowne Street and the downtown core. The immediate neighborhood to the north, east, and west is residential, with commercial to the south, including a power center with big box store formats – such as Michael's, Fit 4 less, Petsmart, Staples, The Home Depot and the Beer Store.

Expression of Interest.

PROPERTY DETAILS

**MUNICIPAL 465 ROMAINE STREET ADDRESS** PETERBOROUGH, ON K9J 2C8

1.612+/- ACRES SITE AREA

**FRONTAGE** 151' ON ROMAINE STREET

100.16' ON PARK STREET

PIN 280790033

LTS 7 TO 12, 19, 20 PL 97 PETERBOROUGH; PT LTS 13 TO 15, 18 PL 97 PETERBOROUGH, 1 FT RES PL 97 PETERBOROUGH AS CLOSED BY JUDGE'S LEGAL

DESCRIPTION

ORDER M20759; ASH STREET PL 97 PETERBOROUGH AS CLOSED BY JUDGE'S

DOWNTOWN

PETERBOROUGH

ORDER M20759, PT 2 45R1581;

PETERBOROUGH

ZONING M3.2 ENHANCED SERVICE INDUSTRIAL

RESIDENTIAL CITY & INDUSTRIAL CITY OFFICIAL PLAN

TAXES \$5,601.37 (2020 FINAL)

**ASKING PRICE:** \$565.000

PETERBOROUC

ROMAINE STREE