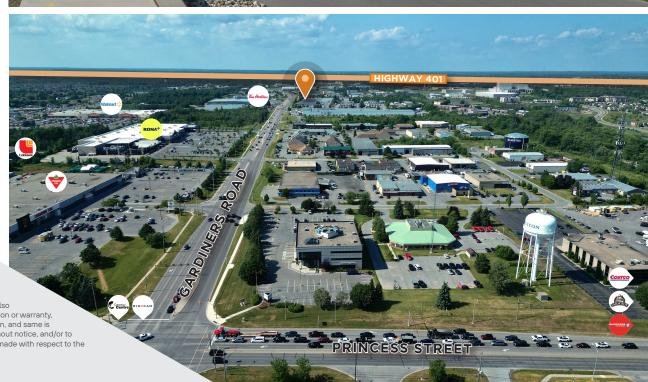

## Comments

Well located on the Northeast corner of Cataraqui Woods Drive and Gardiners Road, in an established office and industrial node in Kingston's west end. Situated within a 3.5 km radius of two Highway 401 interchanges, Gardiners Road and Sydenham Road, providing quick and easy access. The space is located on the second floor with elevator access.

The property comprises of a variety of well-established tenants, including Kingston Health Sciences, Jensen Building Ltd., Royal LePage, SCI Logistics and Greer Galloway Engineering.