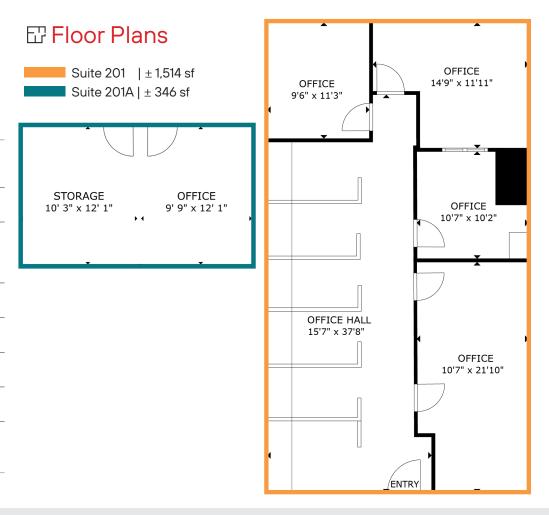

## Property Facts

| Available Space        | ± 1,514 sf approx.                                                                              |
|------------------------|-------------------------------------------------------------------------------------------------|
|                        | ± 346 sf non contiguous                                                                         |
| Asking Rent            | \$16.00 psf                                                                                     |
|                        | \$9.50 psf + HST est.                                                                           |
| Additional Rent (2024) | <ul> <li>Including property taxes &amp; operating costs, including ensuite utilities</li> </ul> |
| Heating/Cooling        | HVAC/Forced air - gas                                                                           |
| Signage                | Building directory                                                                              |
| Parking                | Ample free paved parking on site                                                                |
| Accessibility          | Elevator serviced                                                                               |
| Disclosure:            |                                                                                                 |