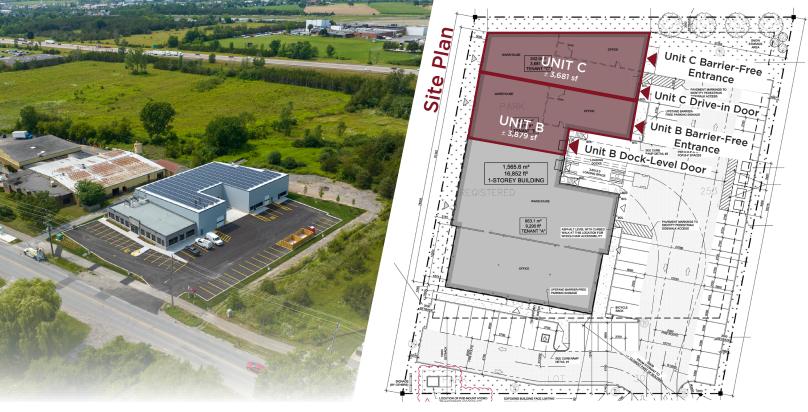

# ± 7,560 sf

TOTAL AVAILABLE SPACE UNIT B: ± 3,879 sf | UNIT C: ±3,681 sf

UTILITIES

Paid by tenant

DRIVE-IN DOOR (UNIT C)

10' x 12' ft

DOCK-LEVEL DOOR (UNIT B)

8' x 9' ft

**PARKING** 

42 surface

## **Highlights**

- New development with immediate occupancy
- · In-floor heating.
- Exterior concrete pad in dock area heated.
- Air conditioning throughout premises.
- Excellent location with easy access to Highway 401 exit 544, located within just 1.6 kilometers and 3 minutes by vehicle.
- Close proximity to Belleville's main retail hub with many amenities including: The Quinte Mall, Canadian Tire, Shoppers Drug Mart, Starbucks, Shell, LCBO, NOFRILLS and more.