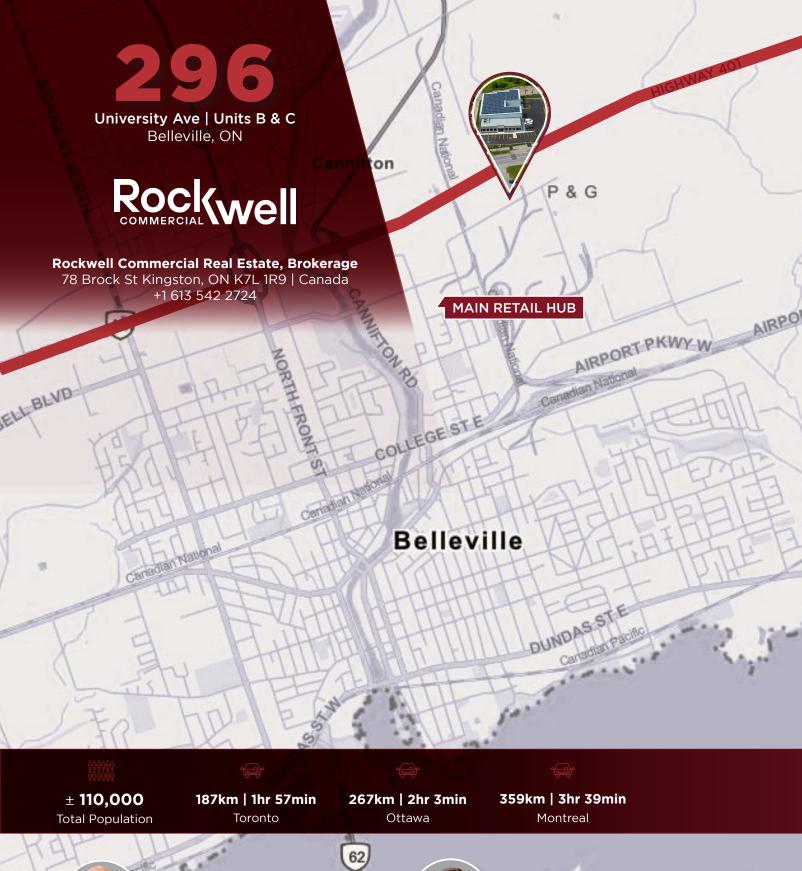

## **Highlights**

- New development with immediate occupancy
- · In-floor heating.
- Exterior concrete pad in dock area heated.
- Air conditioning throughout premises.
- Excellent location with easy access to Highway 401 exit 544, located within just 1.6 kilometers and 3 minutes by vehicle.
- Close proximity to Belleville's main retail hub with many amenities including: The Quinte Mall, Canadian Tire, Shoppers Drug Mart, Starbucks, Shell, LCBO, NOFRILLS and more.