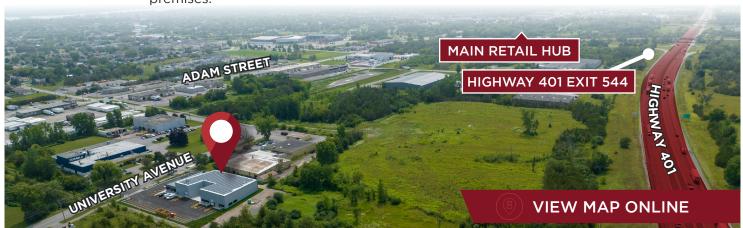

## **Highlights**

- New development with immediate occupancy
- · In-floor heating.
- Exterior concrete pad in dock area heated.
- Air conditioning throughout premises.
- Excellent location with easy access to Highway 401 exit 544, located within just 1.6 kilometers and 3 minutes by vehicle.
- Close proximity to Belleville's main retail hub with many amenities including: The Quinte Mall, Canadian Tire, Shoppers Drug Mart, Starbucks, Shell, LCBO, NOFRILLS and more.