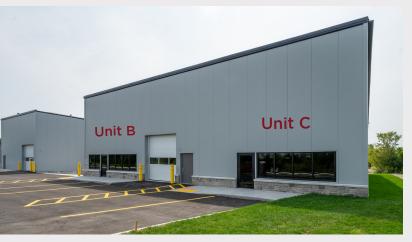

art, Starbucks, Shell, LCBO, NOFRILLS and more.



## **Zoning M1-2 (Restricted Industrial Zone)**

M1-2 zoning allows for a wide variety of uses including:

- light manufacturing, assembling, processing and for fabricating of goods
- and materials;
- warehousing and storage of goods, but not including salvage yards;
- wholesale business;

#### 2002-165

- · research and development facility;
- training facility and/or commercial school;
- business, professional and/or administrative office;

- printing and/or publishing establishment;
- commercial and/or industrial rental/service business;
- industrial and office equipment sales, rental, supply and service; and
- business and industrial incubator;

#### 2019-62

• public use.



Click here to view the zoning By-law

## **Photo Gallery**















#### PETER KOSTOGIANNIS

Broker of Record/President +1 613 542 2724 x 24 peter.kostogiannis@rockwellcre.com



#### SIDNEY KOSTOGIANNIS

Salesperson +1 613 542 2724 x 34 sidney.kostogiannis@rockwellcre.com

©2024 Rockwell Commercial Real Estate Brokerage Corp. Independently owned and operated. Also operating as Rockwell Commercial Real Estate, Brokerage. All rights are reserved. No representation or warranty, express or implied, is made as to the accuracy or completeness of the information contained herein, and same is submitted subject to errors, omissions, change of price, rental or other conditions, withdrawal without notice, and/or to any special listing conditions imposed by the property owner(s). No representation or warranty is made with respect to the condition any re