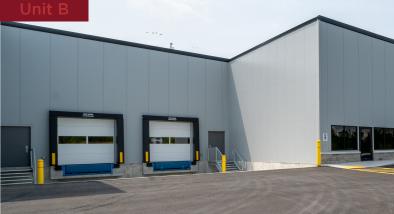

UTILITIES

Paid by tenant

DRIVE-IN DOOR (UNIT C)

10' x 12' ft

DOCK-LEVEL DOOR (UNIT B)

8' x 9' ft

**PARKING** 

42 surface

## **Photo Gallery**