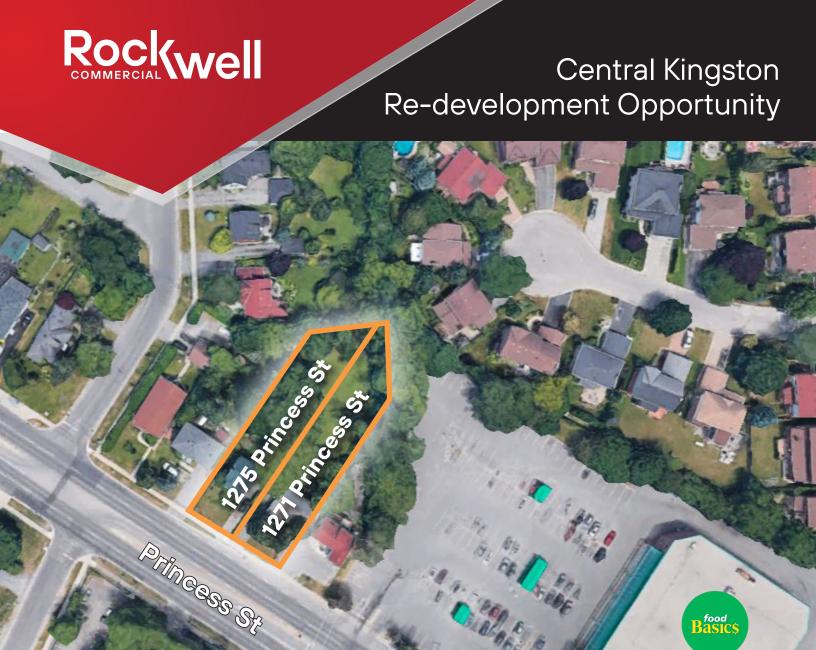

# 1271-1275 Princess St, Kingston, ON

Martin L. Skolnick Broker/Vice President +1 613 542-2724

martin.skolnick@rockwellcre.com

Sidney Kostogiannis

Salesperson +1 613 542-2724

sidney.kostogiannis@rockwellcre.com

# **Property Overview**

# Property Details

| 1271-1275 Princess Street, Kingston  | , On                                                                                                                                                                                                                                                                               |
|--------------------------------------|------------------------------------------------------------------------------------------------------------------------------------------------------------------------------------------------------------------------------------------------------------------------------------|
| Oxana Hewitt and Bryan Cobley Hewett |                                                                                                                                                                                                                                                                                    |
| 1271 Princess Street:                | 1275 Princess Street:                                                                                                                                                                                                                                                              |
| LT 15, PL 363 ; KINGSTON             | LT 14, PL 363 CITY OF KINGSTON                                                                                                                                                                                                                                                     |
| 1271 Princess Street:                | 1275 Princess Street:                                                                                                                                                                                                                                                              |
| 360780149                            | 360780148                                                                                                                                                                                                                                                                          |
| ± 0.506 acres                        |                                                                                                                                                                                                                                                                                    |
| ± 100 ft                             |                                                                                                                                                                                                                                                                                    |
| 1271 Princess Street:                | 1275 Princess Street:                                                                                                                                                                                                                                                              |
| \$2,956.63 (2024 final)              | \$3,474.05 (2024 final)                                                                                                                                                                                                                                                            |
| Arterial Commercial                  |                                                                                                                                                                                                                                                                                    |
| New survey completed in July 2024    | 4                                                                                                                                                                                                                                                                                  |
|                                      | rily damaged by a fire. Please enter the property<br>being sold in As Is, Where Is condition without<br>Sellers.                                                                                                                                                                   |
|                                      | 1271 Princess Street: LT 15, PL 363; KINGSTON  1271 Princess Street: 360780149 ± 0.506 acres ± 100 ft  1271 Princess Street: \$2,956.63 (2024 final) Arterial Commercial New survey completed in July 2024 1271 Princess Street has been head with caution. Both Properties are be |