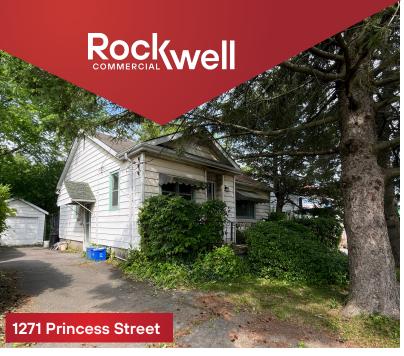

# Property Details

| 1271-1275 Princess Street, Kingston  | , On                                                                                                                                                                                                                                                                               |
|--------------------------------------|------------------------------------------------------------------------------------------------------------------------------------------------------------------------------------------------------------------------------------------------------------------------------------|
| Oxana Hewitt and Bryan Cobley Hewett |                                                                                                                                                                                                                                                                                    |
| 1271 Princess Street:                | 1275 Princess Street:                                                                                                                                                                                                                                                              |
| LT 15, PL 363 ; KINGSTON             | LT 14, PL 363 CITY OF KINGSTON                                                                                                                                                                                                                                                     |
| 1271 Princess Street:                | 1275 Princess Street:                                                                                                                                                                                                                                                              |
| 360780149                            | 360780148                                                                                                                                                                                                                                                                          |
| ± 0.506 acres                        |                                                                                                                                                                                                                                                                                    |
| ± 100 ft                             |                                                                                                                                                                                                                                                                                    |
| 1271 Princess Street:                | 1275 Princess Street:                                                                                                                                                                                                                                                              |
| \$2,956.63 (2024 final)              | \$3,474.05 (2024 final)                                                                                                                                                                                                                                                            |
| Arterial Commercial                  |                                                                                                                                                                                                                                                                                    |
| New survey completed in July 2024    | 4                                                                                                                                                                                                                                                                                  |
|                                      | rily damaged by a fire. Please enter the property<br>being sold in As Is, Where Is condition without<br>Sellers.                                                                                                                                                                   |
|                                      | 1271 Princess Street: LT 15, PL 363; KINGSTON  1271 Princess Street: 360780149 ± 0.506 acres ± 100 ft  1271 Princess Street: \$2,956.63 (2024 final) Arterial Commercial New survey completed in July 2024 1271 Princess Street has been head with caution. Both Properties are be |