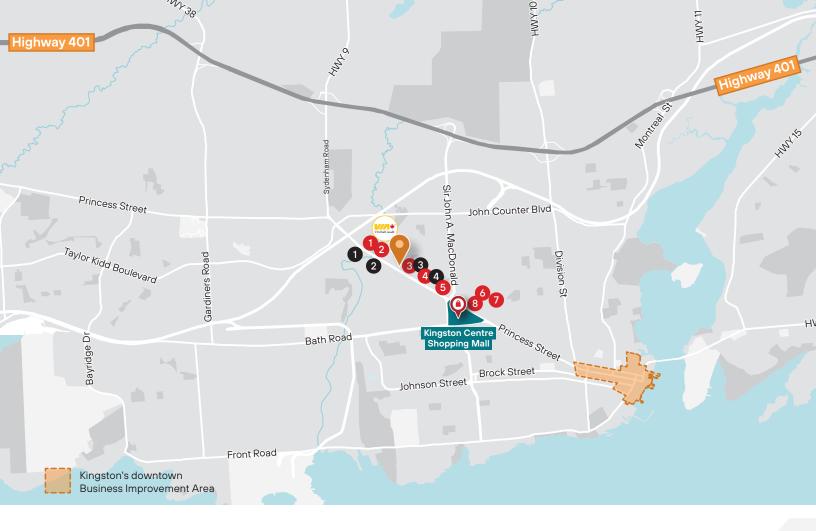

## **Area Overview**

#### **Nearby Amenities**

- 1. Esso
- **2.** KFC
- 3. Food Basics
- 4. Tom's Place
- 5. A&W
- 6. Mark's
- Shopper's Drug Mart
- 8. Wendy's

### Kingston Centre Shopping Mall

- 1. McDonald's
- 2. Loblaws
- 3. Starbucks
- 4. Winerack
- 5. TD Bank
- **6.** Kingston Coffee House
- **7.** Nutrition House Kingston

- 8. Popeye's
- 9. Roger's
- 10. Barburrito
- 11. Canadian Tire
- 12. Rexall
- 13. Dollarama
- 14. Pet Value
- 15. H&R Block

#### **Nearby Hotels**

- 1. Double Tree by Hilton
- 2. Ramada by Wyndham Kingston
- 3. Best Western Fireside Inn
- 4. Strata Hotel