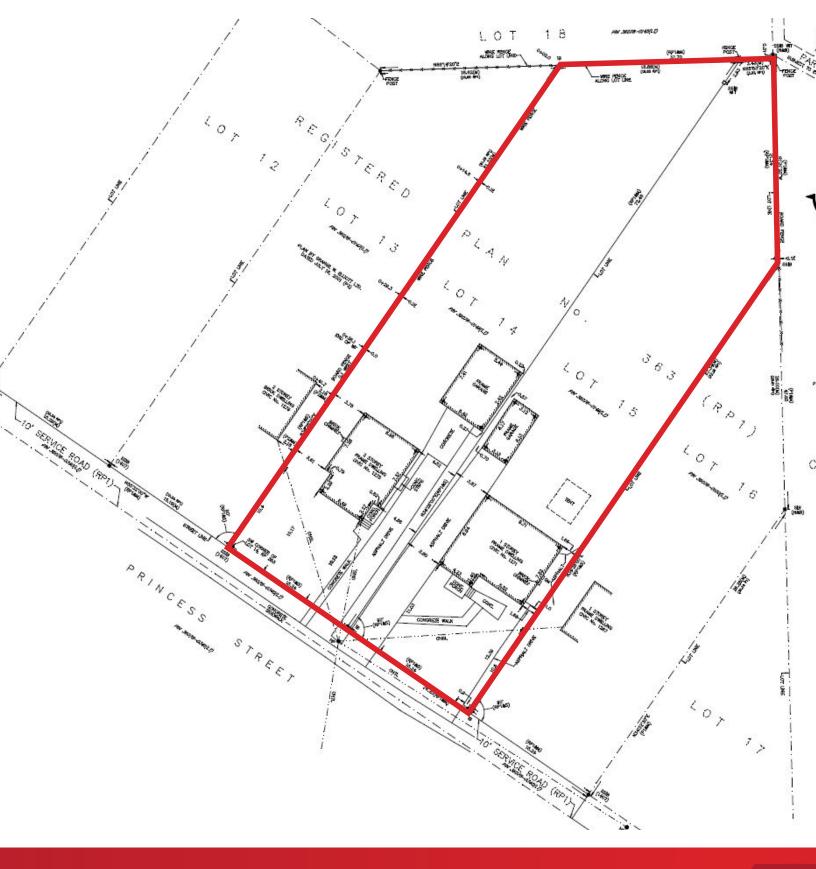

# Property Details

| 1271-1275 Princess Street, Kingston  | , On                                                                                                                                                                                                                                                                               |
|--------------------------------------|------------------------------------------------------------------------------------------------------------------------------------------------------------------------------------------------------------------------------------------------------------------------------------|
| Oxana Hewitt and Bryan Cobley Hewett |                                                                                                                                                                                                                                                                                    |
| 1271 Princess Street:                | 1275 Princess Street:                                                                                                                                                                                                                                                              |
| LT 15, PL 363 ; KINGSTON             | LT 14, PL 363 CITY OF KINGSTON                                                                                                                                                                                                                                                     |
| 1271 Princess Street:                | 1275 Princess Street:                                                                                                                                                                                                                                                              |
| 360780149                            | 360780148                                                                                                                                                                                                                                                                          |
| ± 0.506 acres                        |                                                                                                                                                                                                                                                                                    |
| ± 100 ft                             |                                                                                                                                                                                                                                                                                    |
| 1271 Princess Street:                | 1275 Princess Street:                                                                                                                                                                                                                                                              |
| \$2,956.63 (2024 final)              | \$3,474.05 (2024 final)                                                                                                                                                                                                                                                            |
| Arterial Commercial                  |                                                                                                                                                                                                                                                                                    |
| New survey completed in July 2024    | 4                                                                                                                                                                                                                                                                                  |
|                                      | rily damaged by a fire. Please enter the property<br>being sold in As Is, Where Is condition without<br>Sellers.                                                                                                                                                                   |
|                                      | 1271 Princess Street: LT 15, PL 363; KINGSTON  1271 Princess Street: 360780149 ± 0.506 acres ± 100 ft  1271 Princess Street: \$2,956.63 (2024 final) Arterial Commercial New survey completed in July 2024 1271 Princess Street has been head with caution. Both Properties are be |