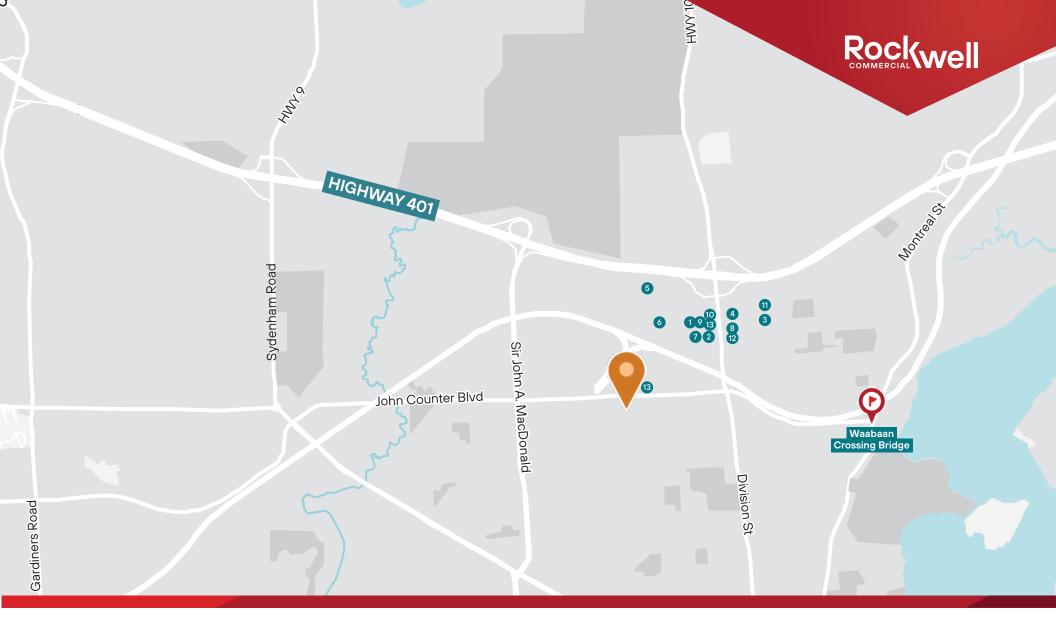

## Nearby Amenities

- 1. Beer Store
- 2. Canadian Tire
- 3. Dollarama
- 4. Esso
- 5. King's Crossing Fashion Outlet

- 6. Landmark Cinemas
- 7. LCBO
- 8. McDonald's
- 9. NOFRILLS
- 10. Petro Canada

- 11. Shoppers Drug Mart
- 12. Starbucks
- 13. Tim Hortons