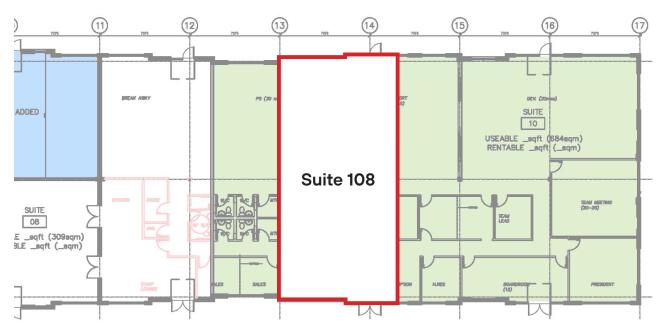

### Property Details

| Available Space | ± 2,060 sf                                                                         |
|-----------------|------------------------------------------------------------------------------------|
| Asking Rent     | \$14.00 psf + HST                                                                  |
| Additional Rent | \$10.65 psf + HST (2024 estimated)                                                 |
| Occupancy       | To be determined                                                                   |
| Utilities       | Electricity paid separately by Tenant                                              |
| Heating/Cooling | 5- ton rooftop HVAC unit plus perimeter in floor heating                           |
| Signage         | Building fascia signage and pylon signage available. Subject to Landlord approval. |
| Parking         | Abundant free parking on site in paved lot with EV charging stations               |