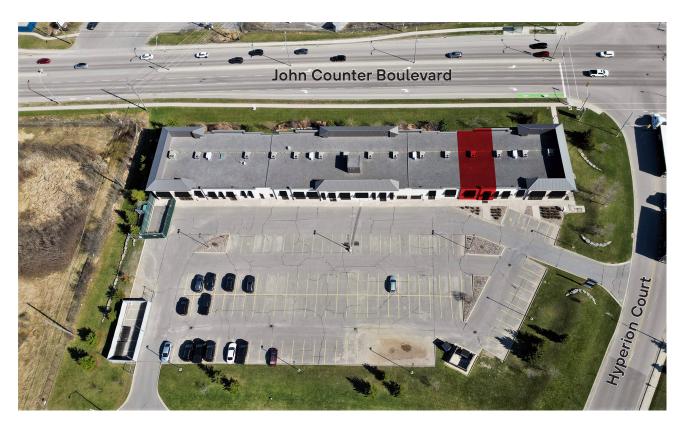

#### **Summary**

The Cornell Professional Centre is conveniently located along John Counter Boulevard between Division Street and Sir John A. MacDonald Bouldevard, providing excellent visibility along a main thoroughfare connecting the west and east ends of Kingston. The property is easily accessible from Highway 401 and offers ample parking on site, including EV charging stations.