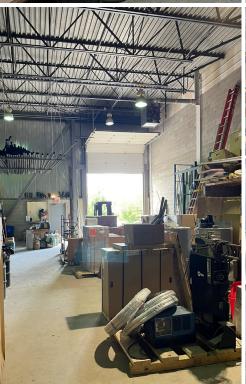

### Property Details

| Rentable Area:        | Total available space: ± 6,705 sf (rentable) Office space: ± 1,544 sf (usable) Warehouse space: ± 5,161 sf |
|-----------------------|------------------------------------------------------------------------------------------------------------|
| Net Rent:             | \$13.00 + HST psf                                                                                          |
| Additional Rent:      | \$4.40 + HST psf                                                                                           |
| Utilities:            | Separately metered paid directly by tenant                                                                 |
| Clear Ceiling Height: | ± 20 ft                                                                                                    |
| Loading Doors:        | 1 grade level (11.8' x 13.78')<br>2 dock level (7.87' x 7.87')<br>All located at rear of building          |
| Electrical:           | 200 amp, 600 volt, 3 phase                                                                                 |
| Heating/Cooling:      | <ul><li>HVAC in office area</li><li>3 suspended unit heaters in warehouse area</li></ul>                   |
| Parking:              | ± 21 parking spaces servicing the building in common                                                       |
| Sprinklers:           | Wet sprinkler system                                                                                       |
| Availability:         | January 1, 2025 or possibly earlier, subject to existing tenants relocation                                |
|                       |                                                                                                            |