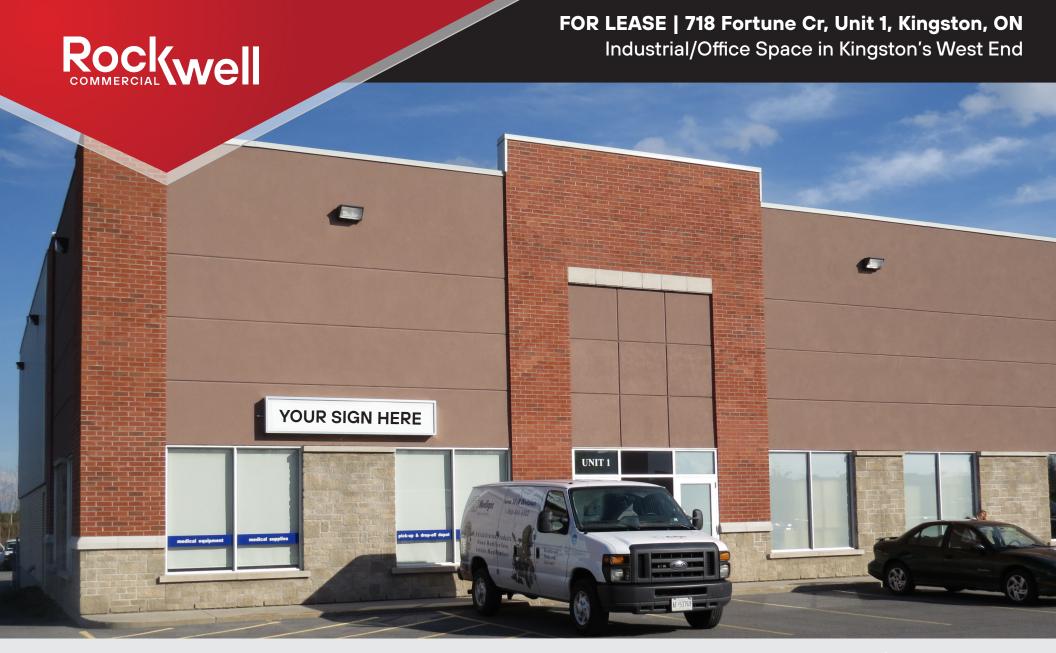

### 718 Fortune Cr, Unit 1 Kingston, On

### Property Details

| Rentable Area:        | Total available space: ± 6,705 sf (rentable) Office space: ± 1,544 sf (usable) Warehouse space: ± 5,161 sf |
|-----------------------|------------------------------------------------------------------------------------------------------------|
| Net Rent:             | \$13.00 + HST psf                                                                                          |
| Additional Rent:      | \$4.40 + HST psf                                                                                           |
| Utilities:            | Separately metered paid directly by tenant                                                                 |
| Clear Ceiling Height: | ± 20 ft                                                                                                    |
| Loading Doors:        | 1 grade level (11.8' x 13.78')<br>2 dock level (7.87' x 7.87')<br>All located at rear of building          |
| Electrical:           | 200 amp, 600 volt, 3 phase                                                                                 |
| Heating/Cooling:      | <ul><li>HVAC in office area</li><li>3 suspended unit heaters in warehouse area</li></ul>                   |
| Parking:              | ± 21 parking spaces servicing the building in common                                                       |
| Sprinklers:           | Wet sprinkler system                                                                                       |
| Availability:         | January 1, 2025 or possibly earlier, subject to existing tenants relocation                                |
|                       |                                                                                                            |