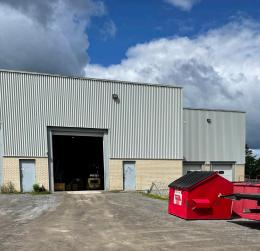

Martin L. Skolnick

Broker

+1 613 542-2724 x 27

martin.skolnick@rockwellcre.com

©2024 Rockwell Commercial Real Estate Brokerage Corp. Independently owned and operated. Also operating as Rockwell Commercial Real Estate, Brokerage. All rights are reserved. No representation or warranty, express or implied, is made as to the accuracy or completeness of the information contained herein, and same is submitted subject to errors, omissions, change of price, rental or other conditions, withdrawal without notice, and/or to any special listing conditions imposed by the property owner(s). No representation or warranty is made with respect to the condition any real property or properties.



Rockwell Commercial Real Estate, Brokerage

78 Brock St Kingston, ON K7L 1R9 www.rockwellcre.com















### Property Details

| Rentable Area:        | Total available space: ± 6,705 sf (rentable) Office space: ± 1,544 sf (usable) Warehouse space: ± 5,161 sf |
|-----------------------|------------------------------------------------------------------------------------------------------------|
| Net Rent:             | \$13.00 + HST psf                                                                                          |
| Additional Rent:      | \$4.40 + HST psf                                                                                           |
| Utilities:            | Separately metered paid directly by tenant                                                                 |
| Clear Ceiling Height: | ± 20 ft