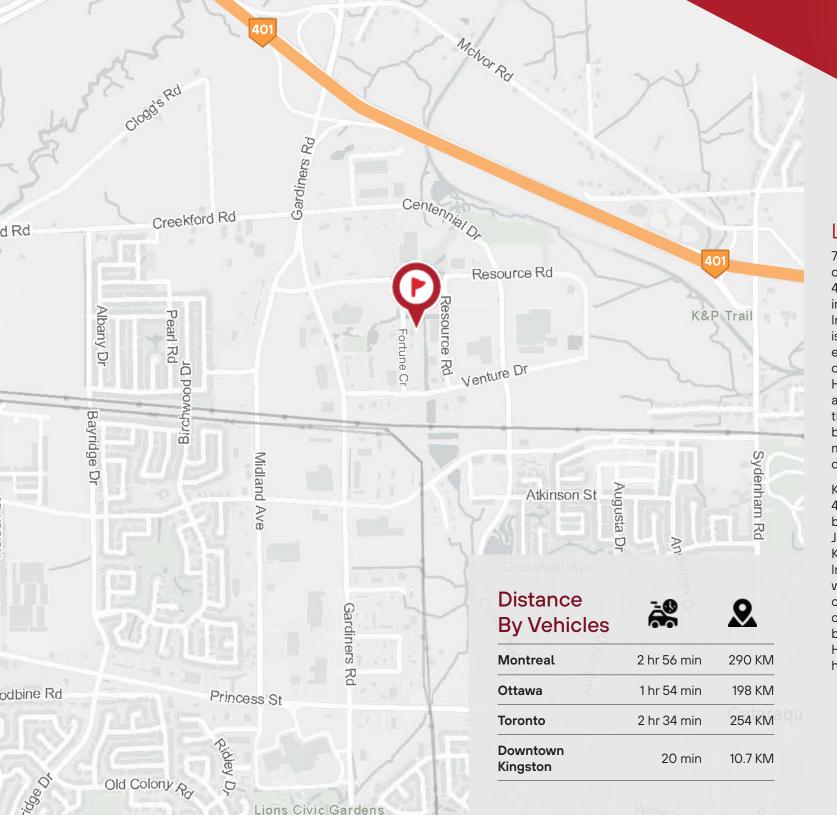

#### **Location Overview**

718 Fortune Crescent is located only 1.7 kms south of the Highway 401/Gardiners Road Intersection in the Cataraqui Estates Industrial Business Park, which is situated in Kingston's west end, the region's fastest growing commercial and residential area. Highway 401 provides direct access to all major cities along the main transportation corridor between Detroit and Montreal, making this location ideal for distribution/ warehousing uses.

Kingston is situated on Highway 401 approximately half way between Montreal and Toronto. Just a half hour's drive east of Kingston the 401 connects with Interstate 81 (New York State) which travels into the heartland of the United States. The nation's capital, Ottawa, is accessed by Highway 416, which meets Highway 401 approximately one hour east of Kingston.