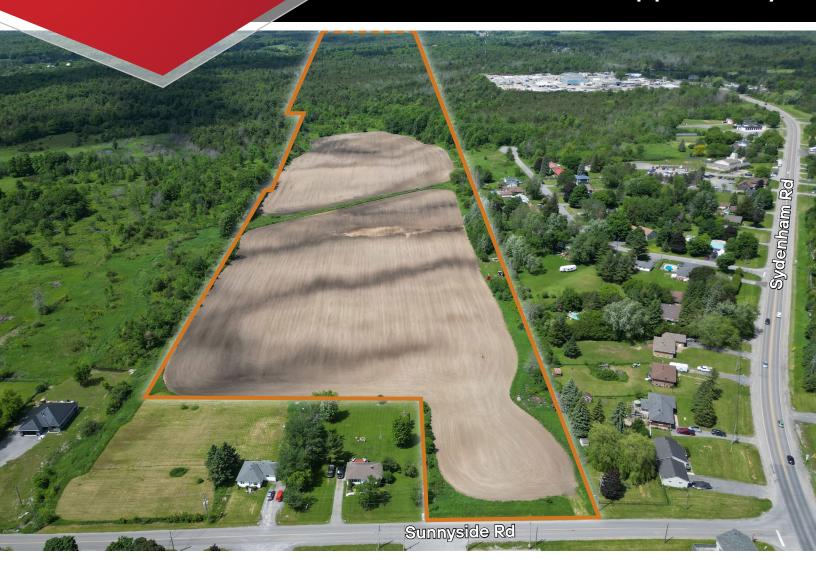

± 102.25 acres Vacant Land Opportunity

# O Sunnyside Rd, Kingston, ON

## **Property Overview**

## Property Details

| Address           | No civic number currently assigned. Located between 1131 Sunnyside Road and 1405 Sydenham Road.                            |
|-------------------|----------------------------------------------------------------------------------------------------------------------------|
| Legal Description | PT LT 16 CON 4 KINGSTON AS IN FR324717; DESCRIPTION MAY NOT BE ACCEPTABLE IN FUTURE AS IN FR324717; S/T TKY17286; KINGSTON |
| PIN               | 361300239                                                                                                                  |
| Lot Area          | ± 102.25 acres                                                                                                             |
| Frontages         | ± 199 ft along Sunnyside Road                                                                                              |
| Property Taxes    | \$1,639.94 (2024 Final)                                                                                                    |
| Services          | Hydro available                                                                                                            |
| Official Plan     | Rural (RU)                                                                                                                 |
|                   |                                                                                                                            |

#### **Location Overview**

Situated on the north side of Sunnyside Road just west of Sydenham Road and only  $\pm$  450 meters north of Highway 401. This location provides for a quiet rural setting with the convenience of being minutes away from all the amenities available in Kingston's vibrant and growing west end.