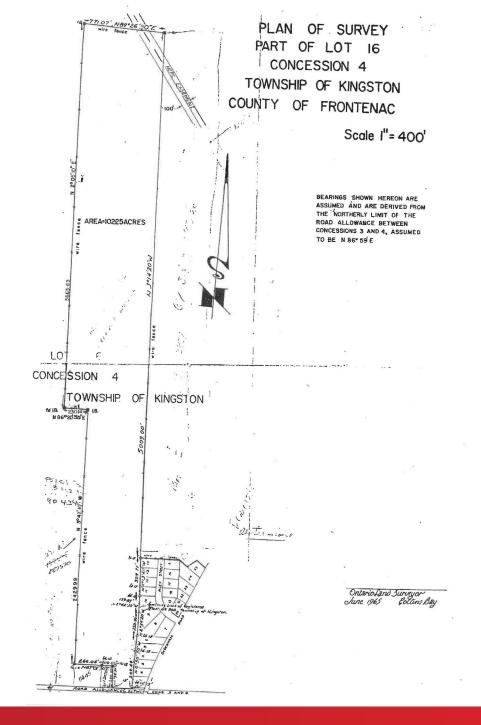

- Rural use

Note: Buyer must assume and permit the current tenant (farmer) to continue using the land for the remainder of this crop season



#### **Location Overview**

Situated on the north side of Sunnyside Road just west of Sydenham Road and only  $\pm$  450 meters north of Highway 401. This location provides for a quiet rural setting with the convenience of being minutes away from all the amenities available in Kingston's vibrant and growing west end.

#### **Mearby Amenities**

- 1. Beer Store
- 2. Canadian Tire
- 3. Cataraqui Town Centre
- 4. Costco
- **5.** Farmboy
- 6. Invista Centre

- 7. LCBO
- 8. Loblaws
- 9. Petro Canada
- 10. Planet Fitness
- 11. RIOCAN
- **12.** Rona<sup>+</sup>

- 13. Shoppers Drug Mart
- 14. Starbucks
- 15. Tim Hortons
- **16.** Walmart

### **Survey**



#### **Contact Information**

Peter Kostogiannis
Broker of Record/President
+1 613 542-2724
peter.kostogiannis@rockwellcre.com

Scott Botting, B.Com
Broker
+1 613 542-2724
scott.botting@rockwellcre.com





Rockwell Commercial
Real Estate, Brokerage
78 Brock St. Kingston, ON K7L 1R9
www.rockwellcre.com

©2024 Rockwell Commercial Real Estate Brokerage Corp. Independently owned and operated. Also operating as Rockwell Commercial Real Estate, Brokerage. All rights are reserved. No representation or warranty, express or implied, is made as to the accuracy or completeness of the information contained herein, and same is submitted subject to errors, omissions, change of price, rental or other conditions, withdrawal without notice, and/or to any special listing conditions imposed by the propert