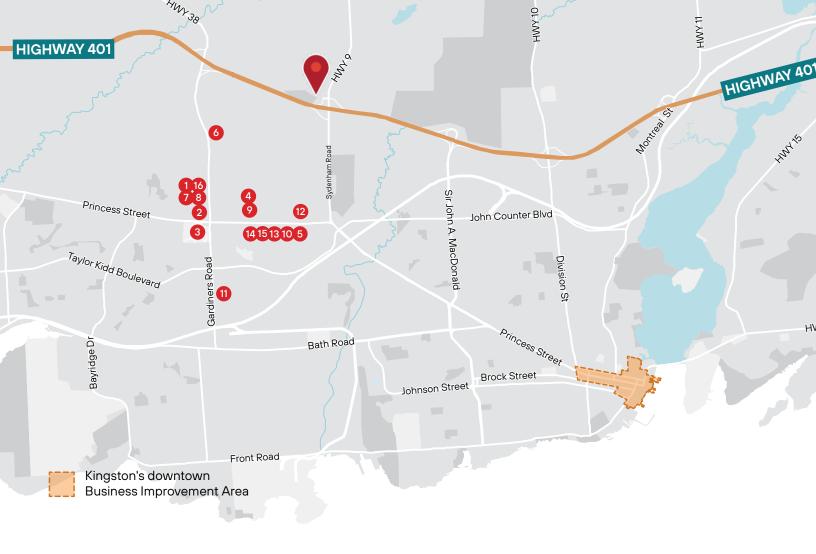

#### **Location Overview**

Situated on the north side of Sunnyside Road just west of Sydenham Road and only  $\pm$  450 meters north of Highway 401. This location provides for a quiet rural setting with the convenience of being minutes away from all the amenities available in Kingston's vibrant and growing west end.

#### **Mearby Amenities**

- 1. Beer Store
- 2. Canadian Tire
- 3. Cataraqui Town Centre
- 4. Costco
- **5.** Farmboy
- 6. Invista Centre

- 7. LCBO
- 8. Loblaws
- 9. Petro Canada
- 10. Planet Fitness
- 11. RIOCAN
- **12.** Rona<sup>+</sup>

- 13. Shoppers Drug Mart
- 14. Starbucks
- 15. Tim Hortons
- **16.** Walmart