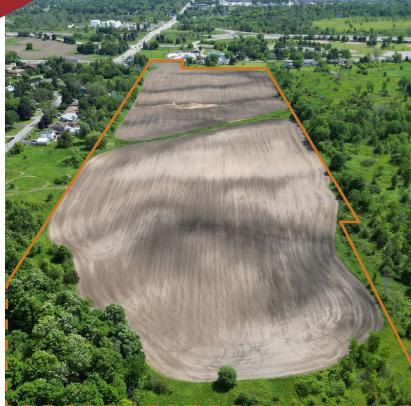

± 102.25 acres Vacant Land Opportunity



# For Sale

# O Sunnyside Rd, Kingston, ON

#### **Peter Kostogiannis**

Broker of Record/President +1 613 542-2724

peter.kostogiannis@rockwellcre.com

Scott Botting, B.Com

Broker

+1 613 542-2724

scott.botting@rockwellcre.com

Rockwell Commercial Real Estate, Brokerage

78 Brock St. Kingston, ON K7L 1R9 www.rockwellcre.com







## **Property Overview**

## Property Details

| Address           | No civic number currently assigned. Located between 1131 Sunnyside Road and 1405 Sydenham Road.                            |
|-------------------|----------------------------------------------------------------------------------------------------------------------------|
| Legal Description | PT LT 16 CON 4 KINGSTON AS IN FR324717; DESCRIPTION MAY NOT BE ACCEPTABLE IN FUTURE AS IN FR324717; S/T TKY17286; KINGSTON |
| PIN               | 361300239                                                                                                                  |
| Lot Area          | ± 102.25 acres                                                                                                             |
| Frontages