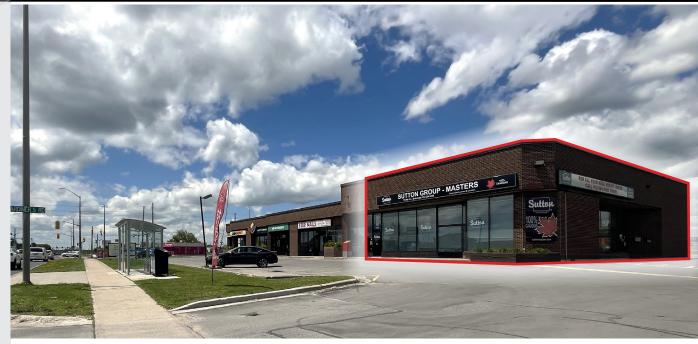

# For Lease 1648-1650 Bath Rd, Unit 101 Kingston, ON

Peter Kostogiannis Broker of Record/President +1 613 542-2724 x 24 peter.kostogiannis@rockwellcre.com

Sidney Kostogiannis Salesperson +1 613 542-2724 x 34 sidney.kostogiannis@rockwellcre.com

#### Summary

Situated on the north-east corner of Bath Road and Gardiners Road in Kingston's fast growing west end, benefiting from a corner location at a signalized intersection.

On a major commercial arterial route, near the Gardiners Town Centre and RIOCAN Power Centre, the property has a significant residential neighbourhood to the north, south and west.