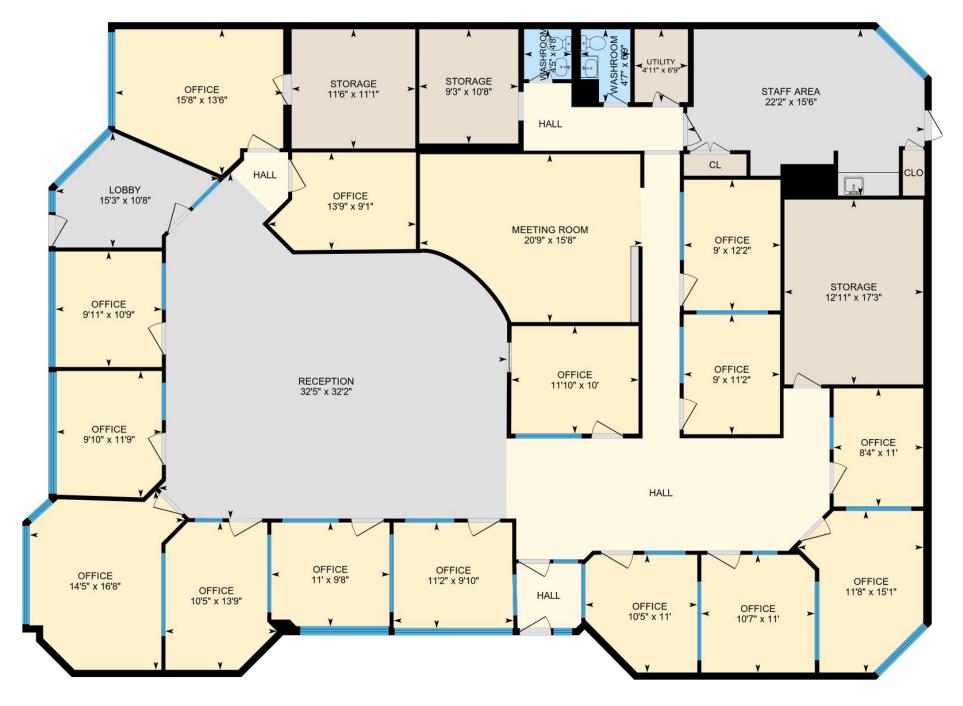

### Property Details

| Available Space | ± 4,840 sf                                                                                                             |
|-----------------|------------------------------------------------------------------------------------------------------------------------|
| Net Rent        | \$29.50 psf + HST                                                                                                      |
| Additional Rent | \$12.63 psf + HST (est. 2024)<br>Utilities Included                                                                    |
| Parking         | Ample on-site                                                                                                          |
| Signage         | Pylon signage                                                                                                          |
| Access          | Entrance off both Gardiners Road & Bath<br>Road                                                                        |
| Zoning          | General Commercial (CG)                                                                                                |
| Comments        | 14 private offices, 20ft x 16ft open concept office area, administration office, storage room, 20ft x 12ft kitchenette |
| Frontage        | 60ft                                                                                                                   |
| Availability    | November 1, 2024                                                                                                       |

#### Floor & Site Plan