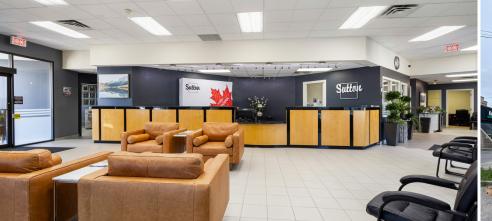

| 14 private offices, 20ft x 16ft open concept office area, administration office, storage room, 20ft x 12ft kitchenette |
| Frontage        | 60ft                                                                                                                   |
| Availability    | November 1, 2024                                                                                                       |

#### Summary

Situated on the north-east corner of Bath Road and Gardiners Road in Kingston's fast growing west end, benefiting from a corner location at a signalized intersection.

On a major commercial arterial route, near the Gardiners Town Centre and RIOCAN Power Centre, the property has a significant residential neighbourhood to the north, south and west.

#### **Photo Gallery**











#### A Traffic Counts Gardiners Road @ Bath Rd

| North/South | 36,030 |
|-------------|--------|
| East/West   | 58,456 |
| AADT: 2019  |        |

#### O Zoning

CG - General Commercial Zoning

(By-Law Number 2022-62) allowing a broad range of uses including but not limited to:

- Animal care
- Automobile sales
  establishment
- Community centre
- Day care centre<sup>2</sup>
- Financial institution
- Fitness centre
- Grocery store
- Institutional use
- Laundry store

- Office
- Personal service shop
- Recreation facility
- Repair shop
- Restaurant
- Retail store
- Special needs facility
- Training facility
- Wellnes facility

#### Floor & Site Plan





#### **Contact Information**

Peter Kostogiannis Broker of Record/President +1 613 542-2724 x 24 peter.kostogiannis@rockwellcr