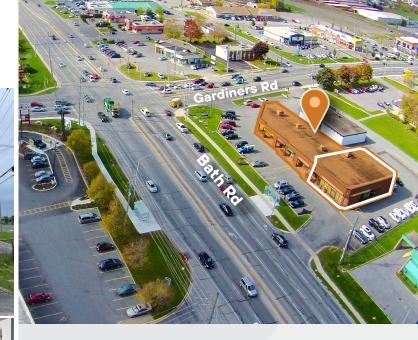

#### Summary

Situated on the north-east corner of Bath Road and Gardiners Road in Kingston's fast growing west end, benefiting from a corner location at a signalized intersection.

On a major commercial arterial route, near the Gardiners Town Centre and RIOCAN Power Centre, the property has a significant residential neighbourhood to the north, south and west.

#### A Traffic Counts Gardiners Road @ Bath Rd

| North/South | 36,030 |
|-------------|--------|
| East/West   | 58,456 |
| AADT: 2019  |        |