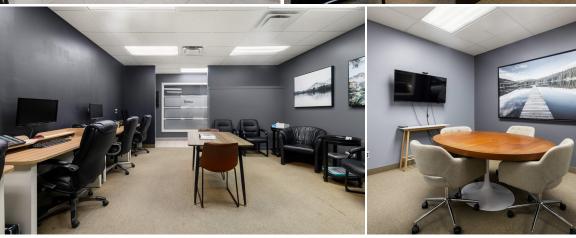

#### **Photo Gallery**

### Property Details

| Available Space | ± 4,840 sf                                                                                                             |
|-----------------|------------------------------------------------------------------------------------------------------------------------|
| Net Rent        | \$29.50 psf + HST                                                                                                      |
| Additional Rent | \$12.63 psf + HST (est. 2024)<br>Utilities Included                                                                    |
| Parking         | Ample on-site                                                                                                          |
| Signage         | Pylon signage                                                                                                          |
| Access          | Entrance off both Gardiners Road & Bath<br>Road                                                                        |
| Zoning          | General Commercial (CG)                                                                                                |
| Comments        | 14 private offices, 20ft x 16ft open concept office area, administration office, storage room, 20ft x 12ft kitchenette |
| Frontage        | 60ft                                                                                                                   |
| Availability    | November 1, 2024                                                                                                       |