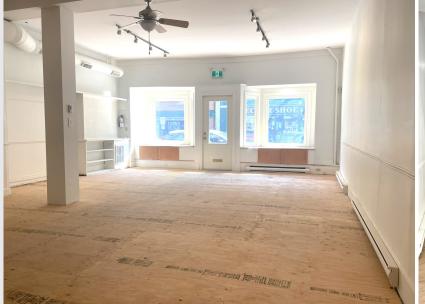

removal directly

Paid by tenant

| Utilities      | Paid by tenant                                                                             |
|----------------|--------------------------------------------------------------------------------------------|
| Parking        | Municipal lot entrance beside store                                                        |
| Frontage       | ± 18' ft                                                                                   |
| Ceiling Height | ± 11′ ft                                                                                   |
| Availability   | Immediate                                                                                  |
| Description    | Retail area, kitchenette, two 2 piece washrooms, back office + storage, recently renovated |