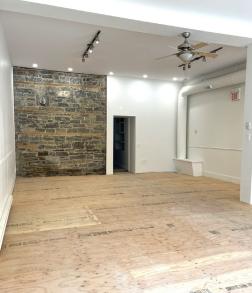

removal directly

Paid by tenant

| Utilities      | Paid by tenant                                                                             |
|----------------|--------------------------------------------------------------------------------------------|
| Parking        | Municipal lot entrance beside store                                                        |
| Frontage       | ± 18' ft                                                                                   |
| Ceiling Height | ± 11′ ft                                                                                   |
| Availability   | Immediate                                                                                  |
| Description    | Retail area, kitchenette, two 2 piece washrooms, back office + storage, recently renovated |