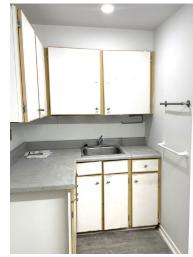

removal directly

Paid by tenant

| Utilities      | Paid by tenant                                                                             |
|----------------|--------------------------------------------------------------------------------------------|
| Parking        | Municipal lot entrance beside store                                                        |
| Frontage       | ± 18' ft                                                                                   |
| Ceiling Height | ± 11′ ft                                                                                   |
| Availability   | Immediate                                                                                  |
| Description    | Retail area, kitchenette, two 2 piece washrooms, back office + storage, recently renovated |