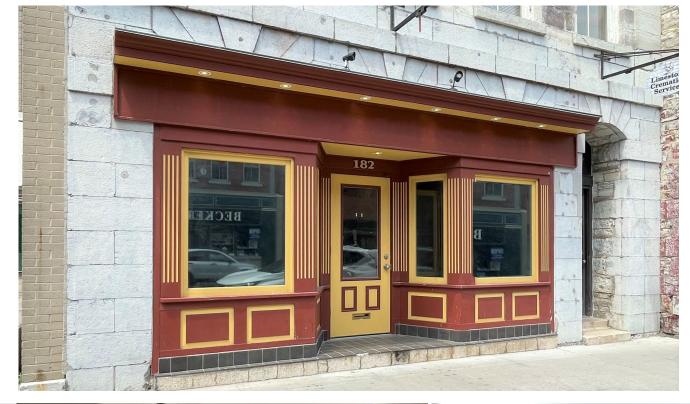

### **★** Location

Located on the West side of Wellington Street in the heart of downtown Kingston, between Princess Street and Brock Street. A four storey limestone building with office and apartments above and a main floor streetfront retail component. The building is adjacent to a municipal parking lot. The area is dominated by streetfront retail, office, financial and medical uses.

## 

Allowing for a broad range of retail and other commercial uses.