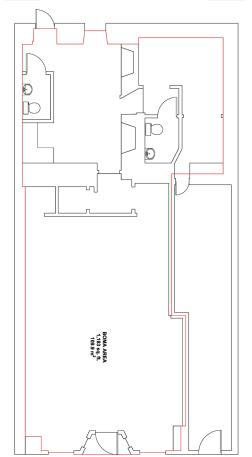

| Available Space                                                                   | ± 1,183 sf                                                         |  |
|-----------------------------------------------------------------------------------|--------------------------------------------------------------------|--|
| Monthly Net Rent                                                                  | \$2,661.75 + HST                                                   |  |
| Budgeted Annual<br>Additional Rent (2024)                                         | Property Taxes: \$8,098.20 (50% of commercial Tax Bill)            |  |
|                                                                                   | Building Insurance: \$1,894.75 (25% of Building Insurance Premium) |  |
| * Tenant responsible for and pays for furnace/A/C repairs + maintenance, and snow |                                                                    |  |

removal directly

Paid by tenant

| Utilities      | Paid by tenant                                                                             |
|----------------|--------------------------------------------------------------------------------------------|
| Parking        | Municipal lot entrance beside store                                                        |
| Frontage       | ± 18' ft                                                                                   |
| Ceiling Height | ± 11′ ft                                                                                   |
| Availability   | Immediate                                                                                  |
| Description    | Retail area, kitchenette, two 2 piece washrooms, back office + storage, recently renovated |