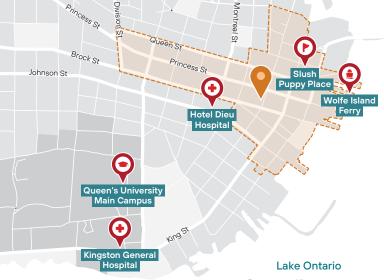

### **★** Location

Located on the West side of Wellington Street in the heart of downtown Kingston, between Princess Street and Brock Street. A four storey limestone building with office and apartments above and a main floor streetfront retail component. The building is adjacent to a municipal parking lot. The area is dominated by streetfront retail, office, financial and medical uses.