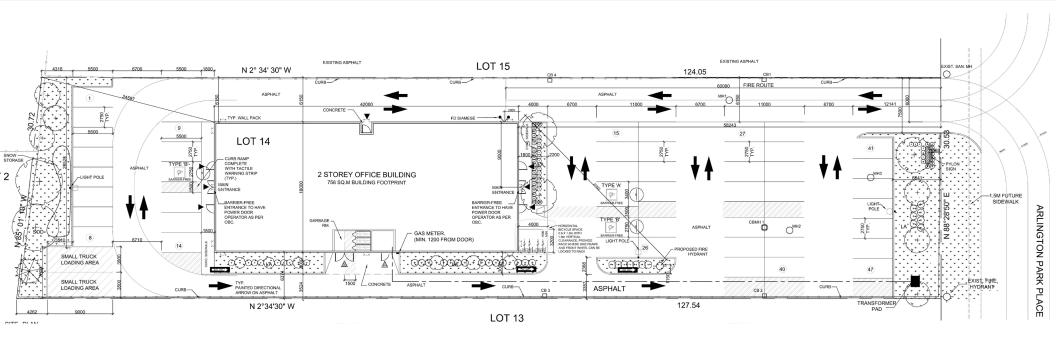

as an accessory use to a principal use on the lot and is limited to a maximum gross floor area of 25% of the gross floor area of the principal use.

### Highlights

- Newly constructed office building available, located 4kms south of Highway 401, with access off of Gardiners Road. Ideally located, in Kingston's west end, providing easy access to Kingston's major arterial throughway's and major cities along the Highway 401 corridor.
- Building Tenants include: Tarnowecky Law and Sutton Group Masters Realty
- Within very close proximity to The Cataraqui Centre, Invista Centre RIOCAN Centre including but not limited to the following tenants: Food Basics, Starbucks, Staples, Scotia Bank, TD Bank, Montana's BBQ & Bar, Freshii and much more.

# Floor Plan

#### **Ground Floor**



# Site Plan



# For Lease

705 Arlington Park Place, Kingston, On

**Contact Information** 

Martin L. Skolnick
Broker/Vice President
+1 613 542-2724
martin.skolnick@rockwellcre.com



Rockwell Commercial Real Estate, Brokerage

78 Brock St. Kingston, ON K7L 1R9 www.rockwellcre.com

Rockwell well