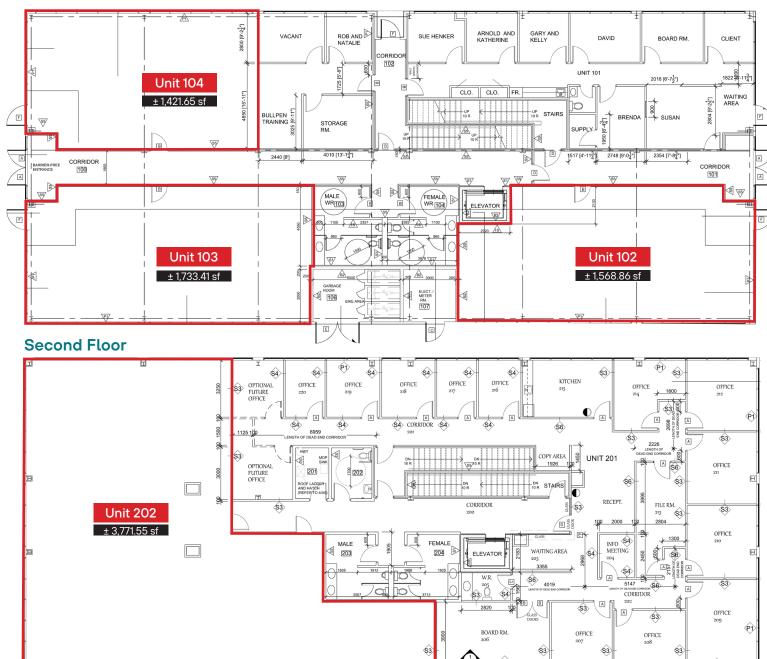

# Floor Plan

#### **Ground Floor**

## Property Details

| Ground Floor<br>Suite(s) Available: | Suite 102                                                            | ± 1,568.86 sf |
|-------------------------------------|----------------------------------------------------------------------|---------------|
|                                     | Suite 103                                                            | ± 1,733.41 sf |
|                                     | Suite 104                                                            | ± 1,421.65 sf |
| Second Floor<br>Suite(s) Available: | Suite 202                                                            | ± 3,771.55 sf |
| Net Rental Rates:                   | Ground Floor: \$15.00 psf                                            |               |
|                                     | Second Floor: \$13.00 psf                                            |               |
| 2025 Budgeted<br>Additional Rent:   | \$9.95 psf (including property taxes, operating costs and utilities) |               |
| Landlord:                           | 1000324626 Ontario Ltd.                                              |               |
| Parking:                            | Ample parking on-site                                                |               |
| Signage:                            | TBD                                                                  |               |
| Occupancy:                          | March 15, 2025                                                       |               |
|                                     |                                                                      |               |