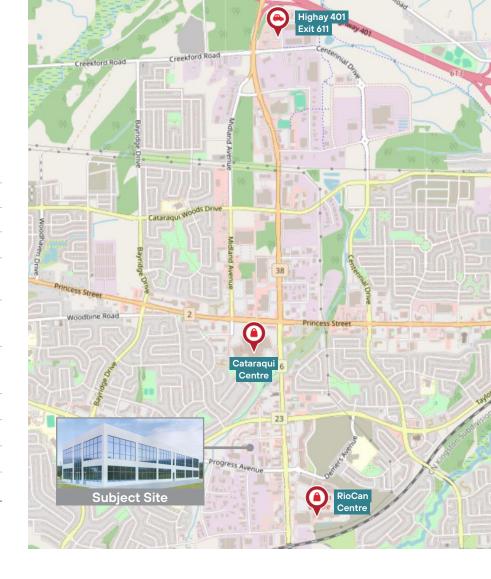

### Highlights

- Newly constructed office building available, located 4kms south of Highway 401, with access off of Gardiners Road. Ideally located, in Kingston's west end, providing easy access to Kingston's major arterial throughway's and major cities along the Highway 401 corridor.
- Building Tenants include: Tarnowecky Law and Sutton Group Masters Realty
- Within very close proximity to The Cataraqui Centre, Invista Centre RIOCAN Centre including but not limited to the following tenants: Food Basics, Starbucks, Staples, Scotia Bank, TD Bank, Montana's BBQ & Bar, Freshii and much more.