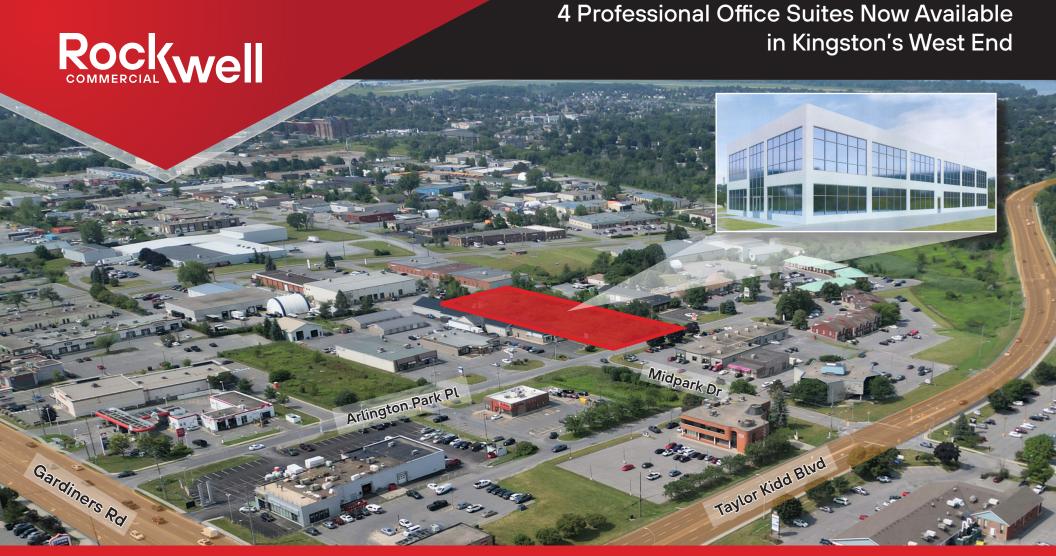

**Newly Constructed 2 Storey Office Building** 

### Highlights

- Newly constructed office building available, located 4kms south of Highway 401, with access off of Gardiners Road. Ideally located, in Kingston's west end, providing easy access to Kingston's major arterial throughway's and major cities along the Highway 401 corridor.
- Building Tenants include: Tarnowecky Law and Sutton Group Masters Realty
- Within very close proximity to The Cataraqui Centre, Invista Centre RIOCAN Centre including but not limited to the following tenants: Food Basics, Starbucks, Staples, Scotia Bank, TD Bank, Montana's BBQ & Bar, Freshii and much more.