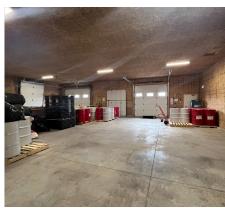

| Available Space        | ± 5,250 sf (excluding outdoor storage)                    |
|------------------------|-----------------------------------------------------------|
| Exterior Storage       | ± 616 sf rear storage addition; not heated, gravel floor; |
|                        | Ext. Dimensions - 44 ft / 14 ft;                          |
|                        | Rental Rate - \$550.00/monthly;                           |
|                        | One 10'/10' grade level door.                             |
| Asking Rent            | \$12.00 psf                                               |
| Utilities              | Paid separately by tenant)                                |
| Additional Rent (2024) | \$3.04 psf                                                |
| Zoning                 | RI (Rural Industrial)                                     |
| Parking                | Ample on-site                                             |
| Heating + Cooling      | Gas - propane, ceiling mounted units                      |
| Doors                  | 1 dock-level door, 3 grade-level doors                    |
| Ceiling Height         | West portion; ± 13"7' ft / East Portion; ± 13" ft         |
| Occupancy              | 2 week notice                                             |

### Opportunity

Located in South Frontenac approximately 10 minutes to Highway 401. This space has been extensively renovated with new siding, windows, HVAC, and more. The warehouse has high efficiency with spray-foam insulation throughout, R18 insulated overhead doors, LED lighting, etc. Large gravel lot provides for ample on-site parking. Outdoor storage area available including transport truck container.