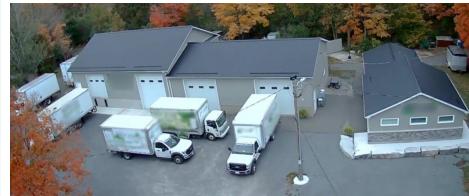

### Opportunity

Located in South Frontenac approximately 10 minutes to Highway 401. This space has been extensively renovated with new siding, windows, HVAC, and more. The warehouse has high efficiency with spray-foam insulation throughout, R18 insulated overhead doors, LED lighting, etc. Large gravel lot provides for ample on-site parking. Outdoor storage area available including transport truck container.