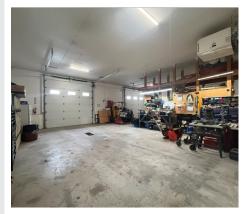

| Available Space        | ± 5,250 sf (excluding outdoor storage)                    |
|------------------------|-----------------------------------------------------------|
| Exterior Storage       | ± 616 sf rear storage addition; not heated, gravel floor; |
|                        | Ext. Dimensions - 44 ft / 14 ft;                          |
|                        | Rental Rate - \$550.00/monthly;                           |
|                        | One 10'/10' grade level door.                             |
| Asking Rent            | \$12.00 psf                                               |
| Utilities              | Paid separately by tenant)                                |
| Additional Rent (2024) | \$3.04 psf                                                |
| Zoning                 | RI (Rural Industrial)                                     |
| Parking                | Ample on-site                                             |
| Heating + Cooling      | Gas - propane, ceiling mounted units                      |
| Doors                  | 1 dock-level door, 3 grade-level doors                    |
| Ceiling Height         | West portion; ± 13"7' ft / East Portion; ± 13" ft         |
| Occupancy              | 2 week notice                                             |

### Opportunity

Located in South Frontenac approximately 10 minutes to Highway 401. This space has been extensively renovated with new siding, windows, HVAC, and more. The warehouse has high efficiency with spray-foam insulation throughout, R18 insulated overhead doors, LED lighting, etc. Large gravel lot provides for ample on-site parking. Outdoor storage area available including transport truck container.