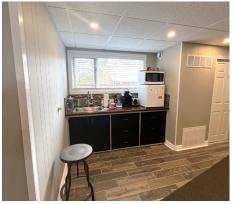

### Opportunity

Located in South Frontenac approximately 10 minutes to Highway 401. This space has been extensively renovated with new siding, windows, HVAC, and more. The warehouse has high efficiency with spray-foam insulation throughout, R18 insulated overhead doors, LED lighting, etc. Large gravel lot provides for ample on-site parking. Outdoor storage area available including transport truck container.