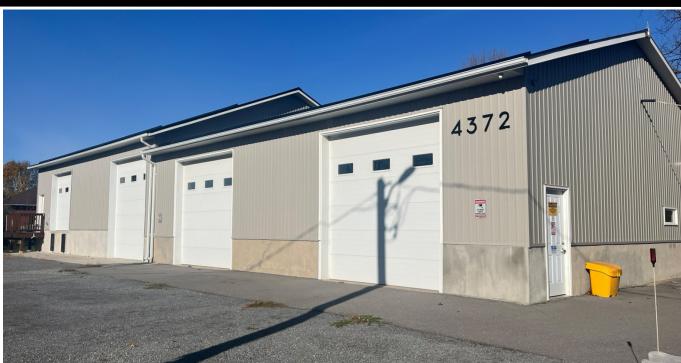

| Available Space        | ± 5,250 sf (excluding outdoor storage)                    |
|------------------------|-----------------------------------------------------------|
| Exterior Storage       | ± 616 sf rear storage addition; not heated, gravel floor; |
|                        | Ext. Dimensions - 44 ft / 14 ft;                          |
|                        | Rental Rate - \$550.00/monthly;                           |
|                        | One 10'/10' grade level door.                             |
| Asking Rent            | \$12.00 psf                                               |
| Utilities              | Paid separately by tenant)                                |
| Additional Rent (2024) | \$3.04 psf                                                |
| Zoning                 | RI (Rural Industrial)                                     |
| Parking                | Ample on-site                                             |
| Heating + Cooling      | Gas - propane, ceiling mounted units                      |
| Doors                  | 1 dock-level door, 3 grade-level doors                    |
| Ceiling Height         | West portion; ± 13"7' ft / East Portion; ± 13" ft         |
| Occupancy              | 2 week notice                                             |

### Opportunity

Located in South Frontenac approximately 10 minutes to Highway 401. This space has been extensively renovated with new siding, windows, HVAC, and more. The warehouse has high efficiency with spray-foam insulation throughout, R18 insulated overhead doors, LED lighting, etc. Large gravel lot provides for ample on-site parking. Outdoor storage area available including transport truck container.