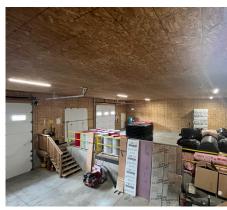

| Available Space        | ± 5,250 sf (excluding outdoor storage)                    |
|------------------------|-----------------------------------------------------------|
| Exterior Storage       | ± 616 sf rear storage addition; not heated, gravel floor; |
|                        | Ext. Dimensions - 44 ft / 14 ft;                          |
|                        | Rental Rate - \$550.00/monthly;                           |
|                        | One 10'/10' grade level door.                             |
| Asking Rent            | \$12.00 psf                                               |
| Utilities              | Paid separately by tenant)                                |
| Additional Rent (2024) | \$3.04 psf                                                |
| Zoning                 | RI (Rural Industrial)                                     |
| Parking                | Ample on-site                                             |
| Heating + Cooling      | Gas - propane, ceiling mounted units                      |
| Doors                  | 1 dock-level door, 3 grade-level doors                    |
| Ceiling Height         | West portion; ± 13"7' ft / East Portion; ± 13" ft         |
| Occupancy              | 2 week notice                                             |

### Opportunity

Located in South Frontenac approximately 10 minutes to Highway 401. This space has been extensively renovated with new siding, windows, HVAC, and more. The warehouse has high efficiency with spray-foam insulation throughout, R18 insulated overhead doors, LED lighting, etc. Large gravel lot provides for ample on-site parking. Outdoor storage area available including transport truck container.