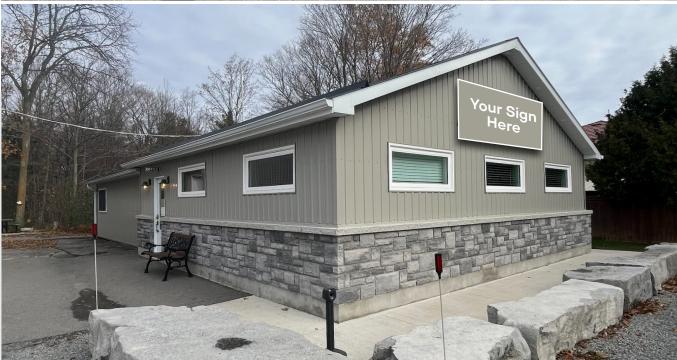

### Opportunity

Located in South Frontenac approximately 10 minutes to Highway 401. This space has been extensively renovated with new siding, windows, HVAC, and more. The warehouse has high efficiency with spray-foam insulation throughout, R18 insulated overhead doors, LED lighting, etc. Large gravel lot provides for ample on-site parking. Outdoor storage area available including transport truck container.