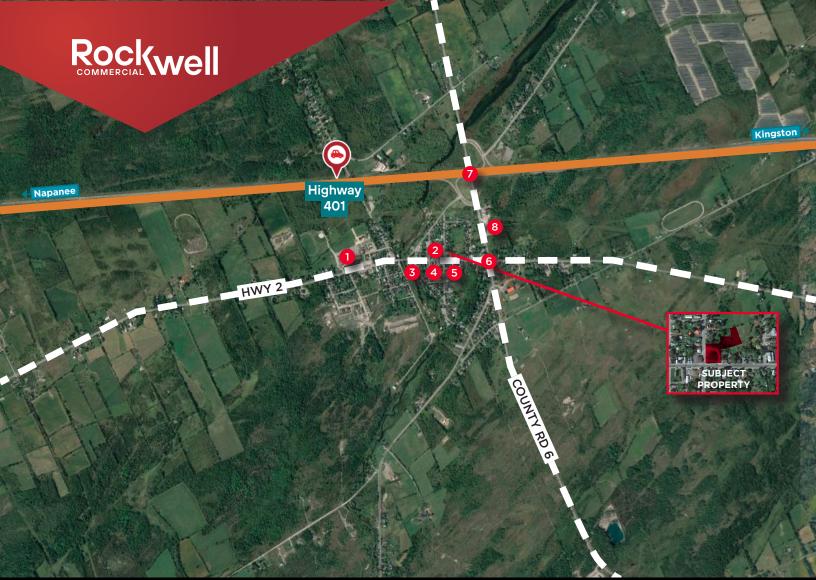

#### **Location Overview**

- 1 Ernestown Secondary School
- 2 Jiffy Grill
- 3 Canada Post
- 4 Home Hardware
- 5 RBC
- 6 Signalized Intersection
- 7 Highway 401 Intersection 599
- 8 OPP Station