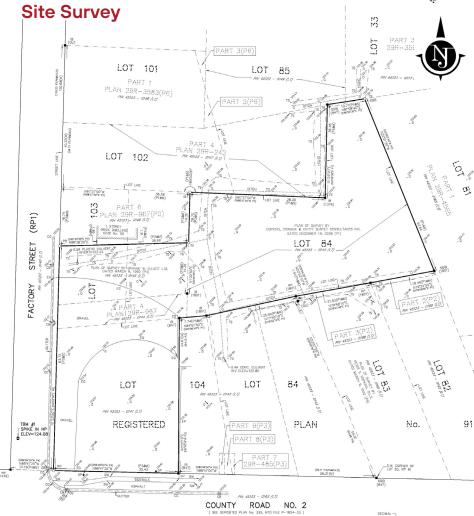

#### Site Details

| Municipal            | 150 Main Street + 54 Factory Street Odessa,                                                                                                            |  |
|----------------------|--------------------------------------------------------------------------------------------------------------------------------------------------------|--|
| Address              | ON                                                                                                                                                     |  |
| Seller               | Amy Campbell and Grant Joseph Campbell                                                                                                                 |  |
| Pin                  | Property consists of three separately deeded lots with the PIN numbers being: 45123-0141, 45123-0144 and 45123-0145. Properties must be sold together. |  |
| Legal<br>Description | PART LOTS 84, 103 & 104, PLAN 91, LOYAL-<br>IST TOWNSHIP, COUNTY OF LENNOX AND<br>ADDINGTON, PARTS 1, 4 & 5 29R967 AND<br>AS IN LA218534.              |  |
| Survey               | Consolidated Plan of Survey completed<br>April 28, 2021                                                                                                |  |

| Zoning                            | 150 Main St                                                                | C5 – Village commercial zone allowing for a wide variety of commercial uses including: bakery, bank, office, medical clinic, convenience store, retail, eating establishment and beer/liquor outlets to name a few. |
|-----------------------------------|----------------------------------------------------------------------------|---------------------------------------------------------------------------------------------------------------------------------------------------------------------------------------------------------------------|
|                                   | 54 Factory St                                                              | R1 – Residential Type 1 Zone allowing for group home, single family dwelling, home occupation and accessory uses                                                                                                    |
| Phase 1 Esa                       | Recent Phase 1 ESA completed                                               |                                                                                                                                                                                                                     |
| Total Lot<br>Area                 | ± 1.136 acres (0.460 HA) (irregular shape)                                 |                                                                                                                                                                                                                     |
| Property<br>Taxes<br>(2023 Final) | \$1,531.94                                                                 |                                                                                                                                                                                                                     |
| Water/Gas/<br>Sewer               | Municipal, services available to be installed by Purchaser at its own cost |                                                                                                                                                                                                                     |