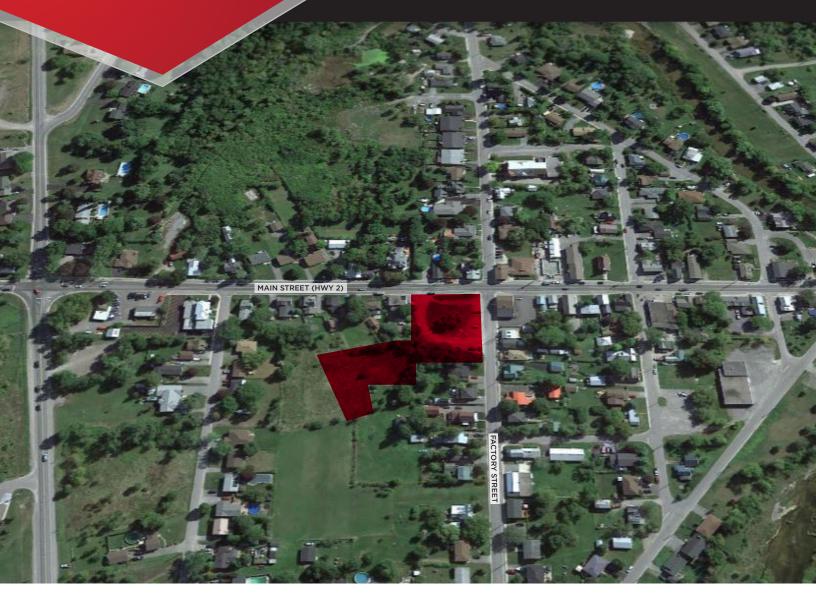

#### Site Details

| Municipal            | 150 Main Street + 54 Factory Street Odessa,                                                                                                            |  |
|----------------------|--------------------------------------------------------------------------------------------------------------------------------------------------------|--|
| Address              | ON                                                                                                                                                     |  |
| Seller               | Amy Campbell and Grant Joseph Campbell                                                                                                                 |  |
| Pin                  | Property consists of three separately deeded lots with the PIN numbers being: 45123-0141, 45123-0144 and 45123-0145. Properties must be sold together. |  |
| Legal<br>Description | PART LOTS 84, 103 & 104, PLAN 91, LOYAL-<br>IST TOWNSHIP, COUNTY OF LENNOX AND<br>ADDINGTON, PARTS 1, 4 & 5 29R967 AND<br>AS IN LA218534.              |  |
| Survey               | Consolidated Plan of Survey completed<br>April 28, 2021                                                                                                |  |

| Zoning                            | 150 Main St                                                                | C5 – Village commercial zone allowing for a wide variety of commercial uses including: bakery, bank, office, medical clinic, convenience store, retail, eating establishment and beer/liquor outlets to name a few. |
|-----------------------------------|----------------------------------------------------------------------------|---------------------------------------------------------------------------------------------------------------------------------------------------------------------------------------------------------------------|
|                                   | 54 Factory St                                                              | R1 – Residential Type 1 Zone allowing for group home, single family dwelling, home occupation and accessory uses                                                                                                    |
| Phase 1 Esa                       | Recent Phase 1 ESA completed                                               |                                                                                                                                                                                                                     |
| Total Lot<br>Area                 | ± 1.136 acres (0.460 HA) (irregular shape)                                 |                                                                                                                                                                                                                     |
| Property<br>Taxes<br>(2023 Final) | \$1,531.94                                                                 |                                                                                                                                                                                                                     |
| Water/Gas/<br>Sewer               | Municipal, services available to be installed by Purchaser at its own cost |                                                                                                                                                                                                                     |

#### **Development Overview**

Prime corner development land located in Loyalist Township in the heart of the village of Odessa. Situated on the northeast corner of Main Street and Factory Street. The property represents a unique opportunity to develop both commercial and residential uses.