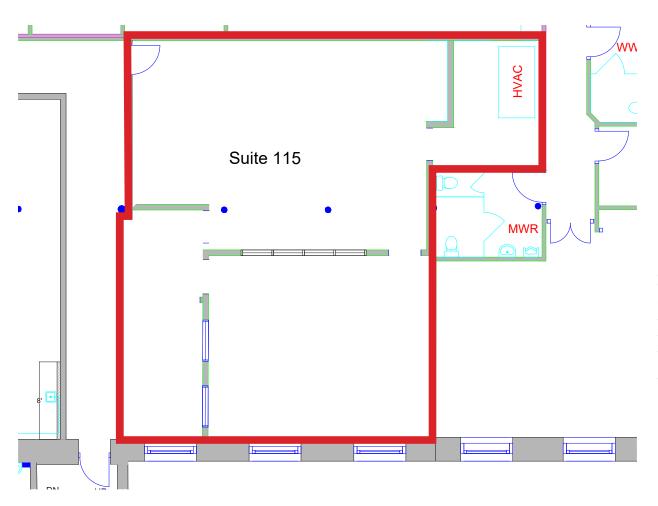

## Property Details

| Available Space                    | ± 1,687.11 sf                                                                          |
|------------------------------------|----------------------------------------------------------------------------------------|
| Monthly Net Rent                   | \$2,249.48/monthly + HST                                                               |
| Budgeted Additional<br>Rent (2024) | \$2,007.66 + HST (including property taxes, operating costs, management and utilities) |
| Parking                            | Abundant on-site                                                                       |
| Availability                       | February 1, 2025                                                                       |

## ♣ Floor Plan