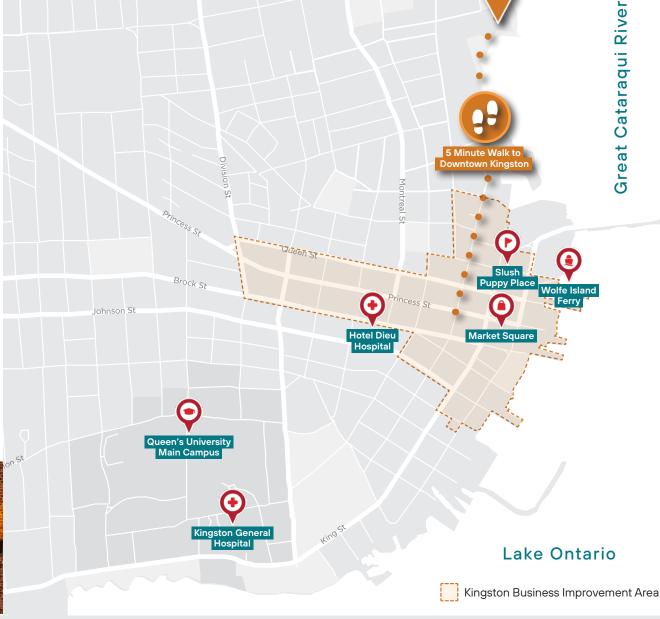

#### Comments

- Waterfront walking path at your doorstep.
- 5 minute walk to downtown
- Common washrooms
- Security card access and security cameras throughout
- Spectacular water views and heritage charm throughout building

### **Amenities**

A spa, storage lockers, personal trainers, coffee/lunch counter and a fine dining restaurant are all located within the same building

The Kingston Rowing Club and Cataraqui Canoe Club are located across the street