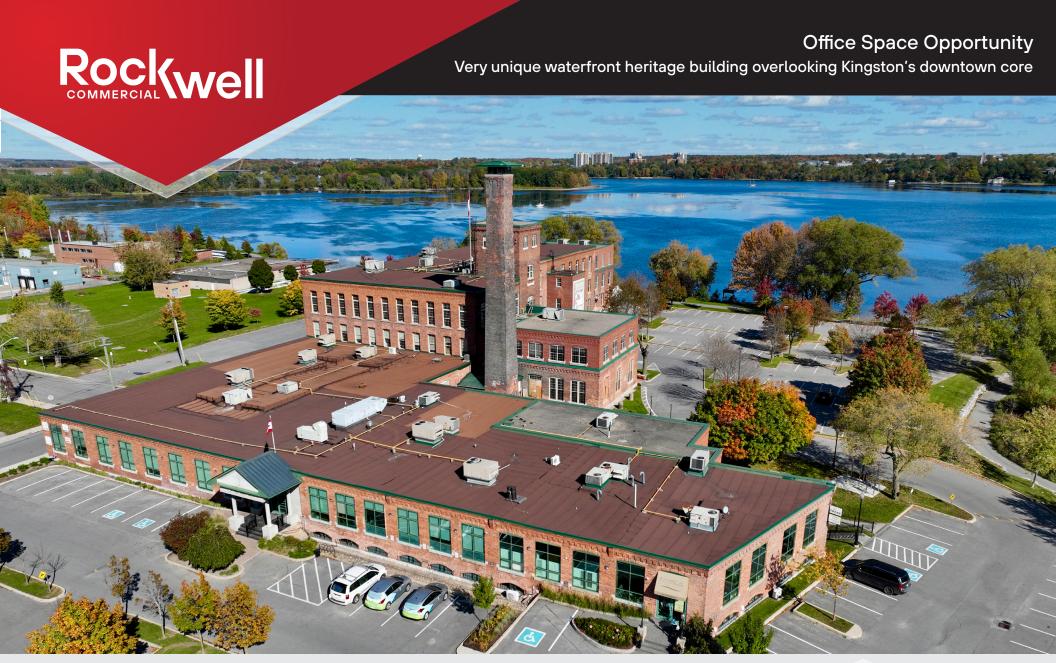

## Space Description

Unique historic office space on the ground floor in the sought after Woolen Mill. Currently configured for classrooms but can easily be transformed into prestige offices. Premises consist of high exposed wood ceilings, huge windows overlooking the Cataraqui River and downtown Kingston as the backdrop, hardwood floors, wood posts and exposed brick. On-site parking included and connected to the waterfront municipal pathway system.

#### Comments

- Waterfront walking path at your doorstep.
- 5 minute walk to downtown
- Common washrooms
- Security card access and security cameras throughout
- Spectacular water views and heritage charm throughout building