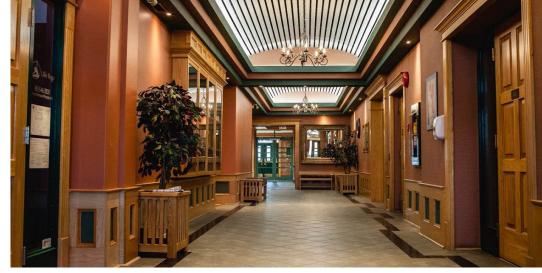

## Space Description

Unique historic office space on the ground floor in the sought after Woolen Mill. Currently configured for classrooms but can easily be transformed into prestige offices. Premises consist of high exposed wood ceilings, huge windows overlooking the Cataraqui River and downtown Kingston as the backdrop, hardwood floors, wood posts and exposed brick. On-site parking included and connected to the waterfront municipal pathway system.

Disclosure: The interior office photos shown above are to provide an example of the buildings typical office fittings and do not depict the subject suite.