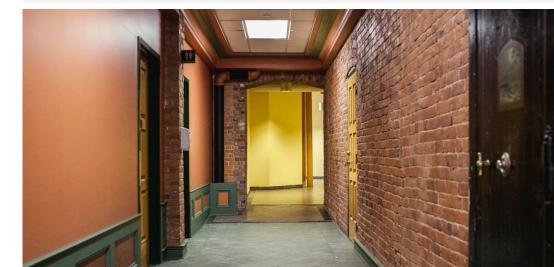

## Space Description

Unique historic office space on the ground floor in the sought after Woolen Mill. Currently configured for classrooms but can easily be transformed into prestige offices. Premises consist of high exposed wood ceilings, huge windows overlooking the Cataraqui River and downtown Kingston as the backdrop, hardwood floors, wood posts and exposed brick. On-site parking included and connected to the waterfront municipal pathway system.

Disclosure: The interior office photos shown above are to provide an example of the buildings typical office fittings and do not depict the subject suite.