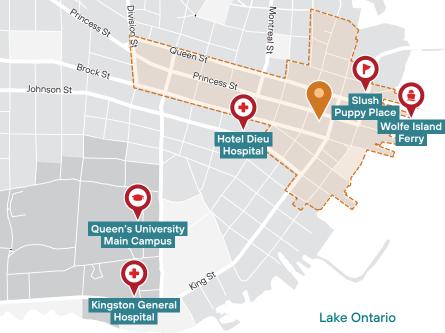

#### **1** Location

Boasting its vibrant community, urban lifestyle and rich history, downtown Kingston offers a dynamic and unique environment. Set amongst Kingston's historic downtown skyline are more than 700 national and local storefronts, restaurants, and entertainment venues, offering extensive shopping, amenities, and experiences. The area is well-serviced by Kingston City transit and is easily accessible with its close proximity to Highway 401 and main arterial throughways. The Slush Puppie Place, Queen's University, St. Lawrence College, the Royal Military College, Hotel Dieu Hospital, Providence Care Hospital and Kingston General Hospital are located nearby.