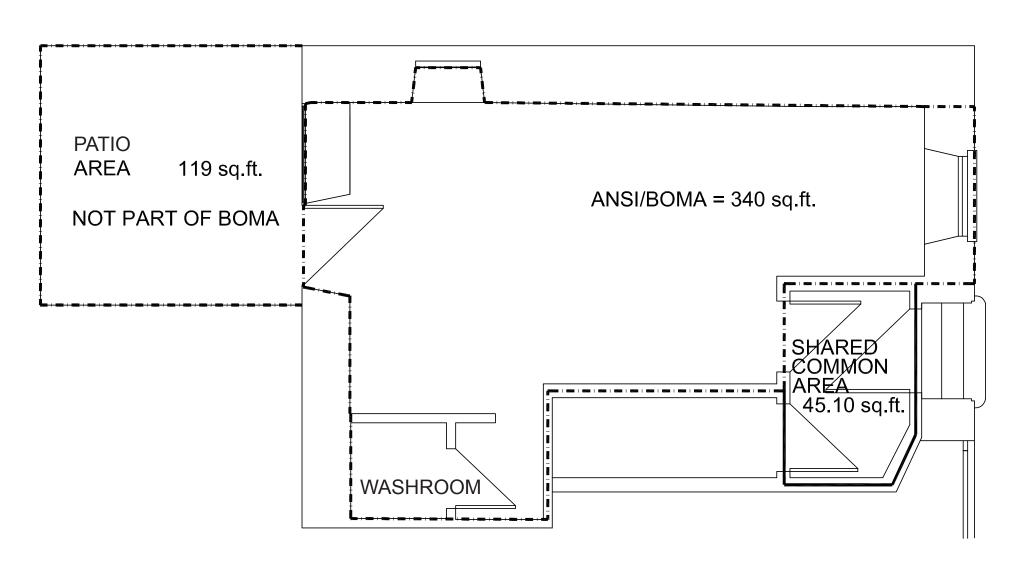

| Available Space             | ± 340 sf plus rear patio area (basement storage available through floor hatch)                                                                     |  |
|-----------------------------|----------------------------------------------------------------------------------------------------------------------------------------------------|--|
| Monthly Rent                | \$1,500.00 + HST                                                                                                                                   |  |
| Additional Rent<br>Budgeted | \$6,831.83 annually (includes property taxes and Insurance)                                                                                        |  |
| Utilities                   | Paid by tenant                                                                                                                                     |  |
| Electrical                  | 100 Amp service                                                                                                                                    |  |
| HVAC                        | Gas fired forced air system with air conditioning                                                                                                  |  |
| Landlord                    | G. Edward Lloyd                                                                                                                                    |  |
| Availability                | April 1, 2025                                                                                                                                      |  |
| Comments                    | Very unique and charming boutique space in historic building with rear entrance and large patio area overlooking Chez Piggy and The Toucan patios. |  |

#### Floor Plan

Martin L. Skolnick
Broker/Vice President
+1 613 542-2724
martin.skolnick@rockwellcre.com

Rockwell Commercial Real Estate, Brokerage

78 Brock St Kingston, ON K7L 1R9

www.rockwellcre.com

©2024 Rockwell Commercial Real Estate Brokerage Corp. Independently owned and operated. Also operating as Rockwell Commercial Real Estate, Brokerage. All rights are reserved. No representation or warranty, express or implied, is made as to the accuracy or completeness of the information contained herein, and same is submitted subject to errors, omissions, change of price, rental or other conditions, withdrawal without notice, and/or to any special listing conditions imposed by the property owner(s). No representation or warranty is made with respect to the condition any real property or properties.