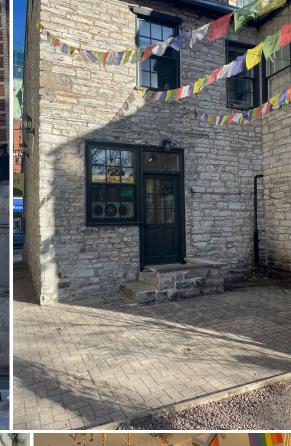

| Available Space             | ± 340 sf plus rear patio area (basement storage available through floor hatch)                                                                     |  |
|-----------------------------|----------------------------------------------------------------------------------------------------------------------------------------------------|--|
| Monthly Rent                | \$1,500.00 + HST                                                                                                                                   |  |
| Additional Rent<br>Budgeted | \$6,831.83 annually (includes property taxes and Insurance)                                                                                        |  |
| Utilities                   | Paid by tenant                                                                                                                                     |  |
| Electrical                  | 100 Amp service                                                                                                                                    |  |
| HVAC                        | Gas fired forced air system with air conditioning                                                                                                  |  |
| Landlord                    | G. Edward Lloyd                                                                                                                                    |  |
| Availability                | April 1, 2025                                                                                                                                      |  |
| Comments                    | Very unique and charming boutique space in historic building with rear entrance and large patio area overlooking Chez Piggy and The Toucan patios. |  |