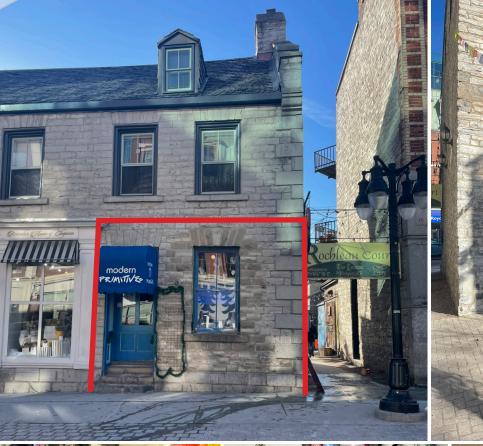

Streetfront retail space, prime downtown location!

| Available Space             | ± 340 sf plus rear patio area (basement storage available through floor hatch)                                                                     |  |
|-----------------------------|----------------------------------------------------------------------------------------------------------------------------------------------------|--|
| Monthly Rent                | \$1,500.00 + HST                                                                                                                                   |  |
| Additional Rent<br>Budgeted | \$6,831.83 annually (includes property taxes and Insurance)                                                                                        |  |
| Utilities                   | Paid by tenant                                                                                                                                     |  |
| Electrical                  | 100 Amp service                                                                                                                                    |  |
| HVAC                        | Gas fired forced air system with air conditioning                                                                                                  |  |
| Landlord                    | G. Edward Lloyd                                                                                                                                    |  |
| Availability                | April 1, 2025                                                                                                                                      |  |
| Comments                    | Very unique and charming boutique space in historic building with rear entrance and large patio area overlooking Chez Piggy and The Toucan patios. |  |