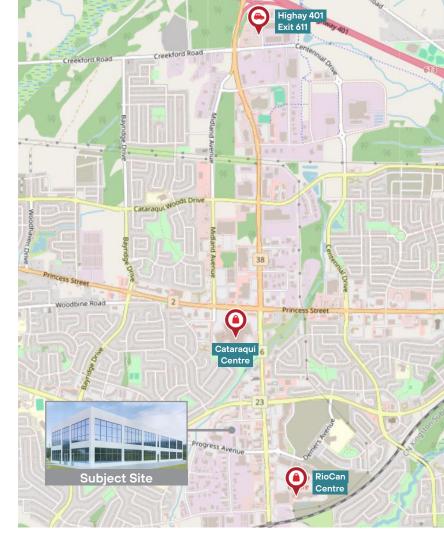

#### 🛃 Highlights

- Newly constructed office building available, located 4kms south of Highway 401, with access off of Gardiners Road. Ideally located, in Kingston's west end, providing easy access to Kingston's major arterial throughway's and major cities along the Highway 401 corridor.
- Building Tenants include: Tarnowecky Law and Sutton Group -Masters Realty
- Within very close proximity to The Cataraqui Centre, Invista Centre RIOCAN Centre - including but not limited to the following tenants: Food Basics, Starbucks, Staples, Scotia Bank, TD Bank, Montana's BBQ & Bar, Freshii and much more.