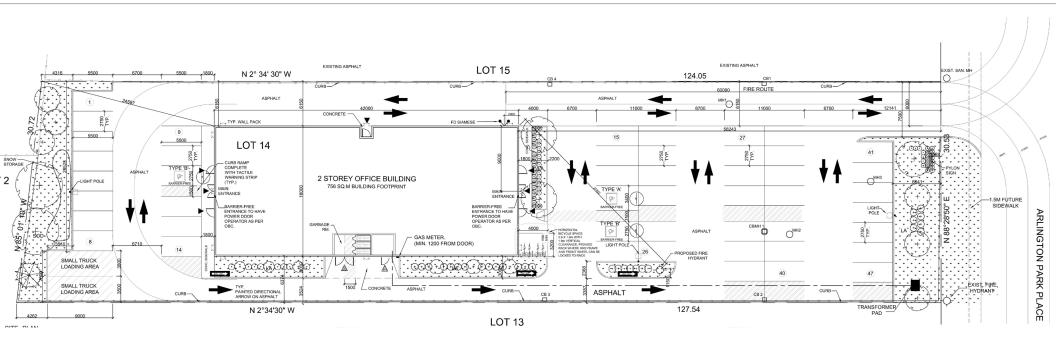

foot wood door & frame with hardware installed;
- Smooth level concrete floor ready for Tenant's finishes, and;
- Broom swept clean.



#### 🛃 Highlights

- Newly constructed office building available, located 4kms south of Highway 401, with access off of Gardiners Road. Ideally located, in Kingston's west end, providing easy access to Kingston's major arterial throughway's and major cities along the Highway 401 corridor.
- Building Tenants include: Tarnowecky Law and Sutton Group -Masters Realty
- Within very close proximity to The Cataraqui Centre, Invista Centre RIOCAN Centre - including but not limited to the following tenants: Food Basics, Starbucks, Staples, Scotia Bank, TD Bank, Montana's BBQ & Bar, Freshii and much more.

### **Floor Plan**

#### **Ground Floor**



### Site Plan



## For Lease 705 Arlington Park Place, Kingston, On

Contact Information Martin L. Skolnick Broker/Vice President +1 613 542-2724 martin.skolnick@rockwellcre.com



#### Rockwell Commercial Real Estate, Brokerage

78 Brock St. Kingston, ON K7L 1R9 www.rockwellcre.com

Rockwell

©2024 Rockwell Commercial Real Estate Brokerage Corp. Independently owned and operated. Also operating as Rockwell Commercial Real Estate, Brokerage. All rights are reserved. No representation or warranty, express or implied, is made as to the accuracy or completeness of the information contained herein, and same is submitted subject to errors, omissions, change of price, rental or other conditions, withdrawal without notice, and/or to any special listing conditions imposed by the property owner(s). No representat