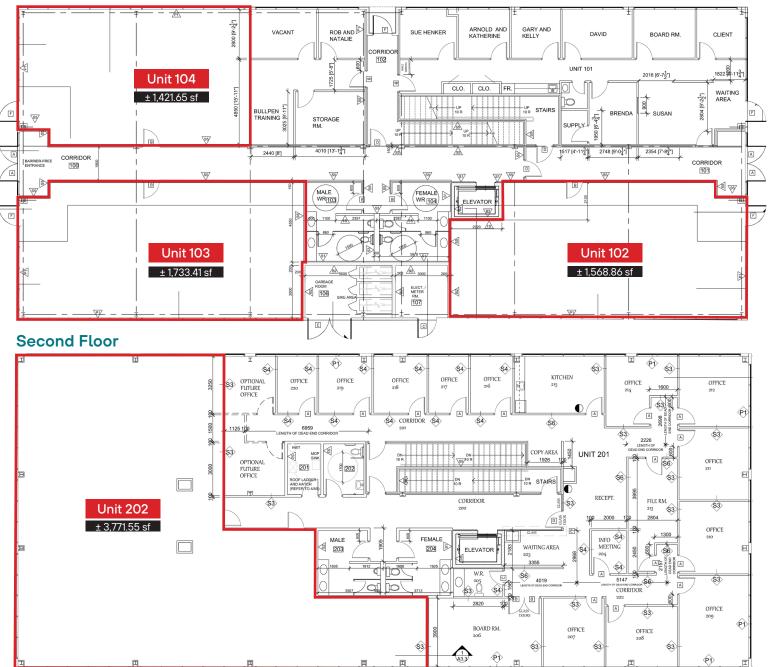

#### Property Details

| Building Rentable Area              | ± 15,596.5 sf                                                                      |               |
|-------------------------------------|------------------------------------------------------------------------------------|---------------|
| Ground Floor<br>Suite(s) Available: | Suite 102                                                                          | ± 1,568.86 sf |
|                                     | Suite 103                                                                          | ± 1,733.41 sf |
|                                     | Suite 104                                                                          | ± 1,421.65 sf |
| Second Floor<br>Suite(s) Available: | Suite 202                                                                          | ± 3,771.55 sf |
| Net Rental Rates:                   | Ground Floor: \$15.00 psf<br>Second Floor: \$13.00 psf                             |               |
| 2025 Budgeted Additional<br>Rent:   | \$9.95 psf (including property taxes, operating costs and utilities)               |               |
| Fibre Optics                        | Bell Canada                                                                        |               |
| Landlord:                           | 1000324626 Ontario Ltd.                                                            |               |
| Parking:                            | Total of 49 on-site stalls plus 2 loading stalls (1 stall/318ft)                   |               |
| Project Pylon Signage:              | Landlord installing common pylon signage. Each tenant will have one space on sign. |               |
| Occupancy:                          | lune 1 2025                                                                        |               |

### **Floor Plan**

#### **Ground Floor**