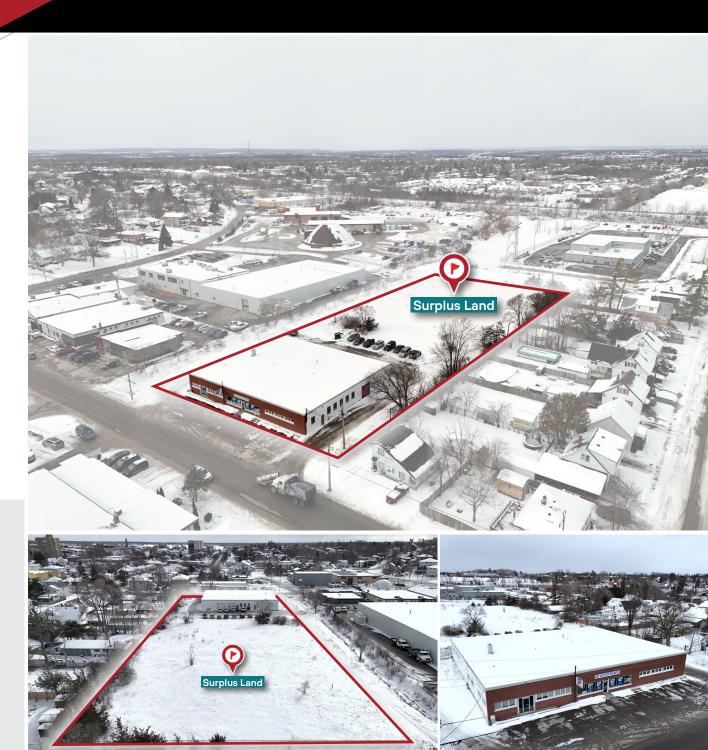

# Property Facts

| Lot Size:                 | ± 1.75 acres                                        |                   |
|---------------------------|-----------------------------------------------------|-------------------|
| Building Size:            | Unit 1 ( Car Quest) ± 8,238 sf                      |                   |
|                           | Unit 2 (Vacant)                                     | ± 3,590 sf        |
|                           | Total                                               | ± 11,828 sf       |
| Lot Size:                 | ± 1.745 acres                                       |                   |
| Zoning:                   | Service Industrial Zone (IN2)                       |                   |
| Official Plan:            | Employment Land                                     |                   |
| Clear Height (Warehouse): | ± 10'11" ft (varies between units)                  |                   |
| Shipping/Receiving:       | Unit 1 ( Car Quest)                                 | ) Three (3) grade |
|                           | Unit 2 (Vacant)                                     | One (1) grade     |
| Electrical:               | 200-amp, three-phase, 575v system. (to be verified) |                   |
| Site Services:            | Municipal                                           |                   |
| Property Taxes (2024):    | \$12,966.16 (TBC)                                   |                   |

## The Offering

This  $\pm$  11,828 sf multi-tenant industrial facility is situated on  $\pm$  1.75 acres of land, featuring an advantageous building coverage ratio of only 16%. The property's substantial excess land provides flexibility for future expansion, additional parking, or outdoor storage – a rarity in today's constrained industrial market.