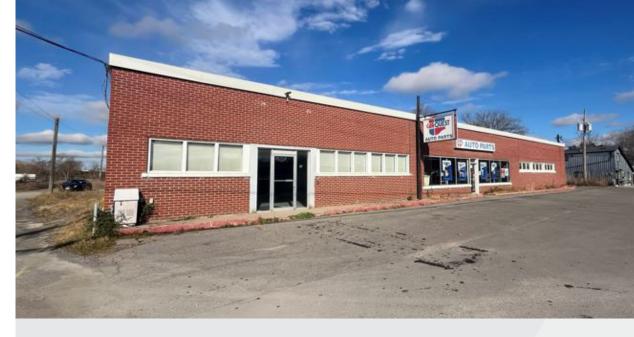

# Property Facts

| Lot Size:                 | ± 1.75 acres                                        |                   |
|---------------------------|-----------------------------------------------------|-------------------|
| Building Size:            | Unit 1 ( Car Quest) ± 8,238 sf                      |                   |
|                           | Unit 2 (Vacant)                                     | ± 3,590 sf        |
|                           | Total                                               | ± 11,828 sf       |
| Lot Size:                 | ± 1.745 acres                                       |                   |
| Zoning:                   | Service Industrial Zone (IN2)                       |                   |
| Official Plan:            | Employment Land                                     |                   |
| Clear Height (Warehouse): | ± 10'11" ft (varies between units)                  |                   |
| Shipping/Receiving:       | Unit 1 ( Car Quest)                                 | ) Three (3) grade |
|                           | Unit 2 (Vacant)                                     | One (1) grade     |
| Electrical:               | 200-amp, three-phase, 575v system. (to be verified) |                   |
| Site Services:            | Municipal                                           |                   |
| Property Taxes (2024):    | \$12,966.16 (TBC)                                   |                   |