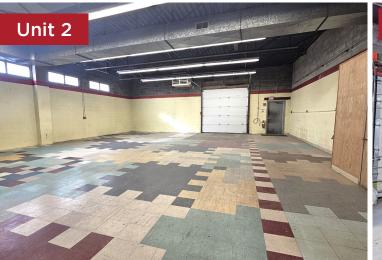

# Property Facts

| Lot Size:                 | ± 1.75 acres                                        |                   |
|---------------------------|-----------------------------------------------------|-------------------|
| Building Size:            | Unit 1 ( Car Quest) ± 8,238 sf                      |                   |
|                           | Unit 2 (Vacant)                                     | ± 3,590 sf        |
|                           | Total                                               | ± 11,828 sf       |
| Lot Size:                 | ± 1.745 acres                                       |                   |
| Zoning:                   | Service Industrial Zone (IN2)                       |                   |
| Official Plan:            | Employment Land                                     |                   |
| Clear Height (Warehouse): | ± 10'11" ft (varies between units)                  |                   |
| Shipping/Receiving:       | Unit 1 ( Car Quest)                                 | ) Three (3) grade |
|                           | Unit 2 (Vacant)                                     | One (1) grade     |
| Electrical:               | 200-amp, three-phase, 575v system. (to be verified) |                   |
| Site Services:            | Municipal                                           |                   |
| Property Taxes (2024):    | \$12,966.16 (TBC)                                   |                   |