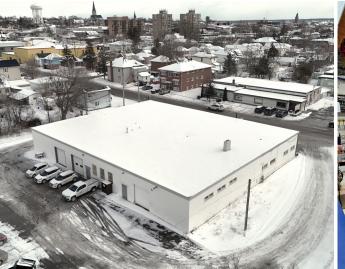

## The Offering

This  $\pm$  11,828 sf multi-tenant industrial facility is situated on  $\pm$  1.75 acres of land, featuring an advantageous building coverage ratio of only 16%. The property's substantial excess land provides flexibility for future expansion, additional parking, or outdoor storage – a rarity in today's constrained industrial market.