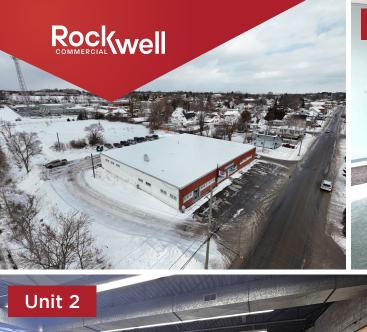

# Property Facts

| Lot Size:                 | ± 1.75 acres                                        |                   |
|---------------------------|-----------------------------------------------------|-------------------|
| Building Size:            | Unit 1 ( Car Quest) ± 8,238 sf                      |                   |
|                           | Unit 2 (Vacant)                                     | ± 3,590 sf        |
|                           | Total                                               | ± 11,828 sf       |
| Lot Size:                 | ± 1.745 acres                                       |                   |
| Zoning:                   | Service Industrial Zone (IN2)                       |                   |
| Official Plan:            | Employment Land                                     |                   |
| Clear Height (Warehouse): | ± 10'11" ft (varies between units)                  |                   |
| Shipping/Receiving:       | Unit 1 ( Car Quest)                                 | ) Three (3) grade |
|                           | Unit 2 (Vacant)                                     | One (1) grade     |
| Electrical:               | 200-amp, three-phase, 575v system. (to be verified) |                   |
| Site Services:            | Municipal                                           |                   |
| Property Taxes (2024):    | \$12,966.16 (TBC)                                   |                   |