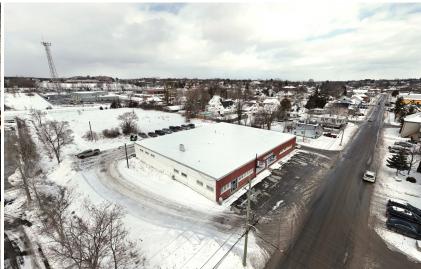

## The Offering

This  $\pm$  11,828 sf multi-tenant industrial facility is situated on  $\pm$  1.75 acres of land, featuring an advantageous building coverage ratio of only 16%. The property's substantial excess land provides flexibility for future expansion, additional parking, or outdoor storage – a rarity in today's constrained industrial market.