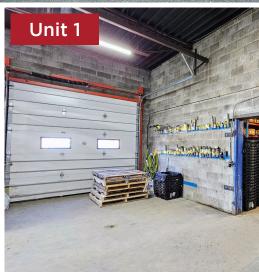

# Property Facts

| Lot Size:                 | ± 1.75 acres                                        |                   |
|---------------------------|-----------------------------------------------------|-------------------|
| Building Size:            | Unit 1 ( Car Quest) ± 8,238 sf                      |                   |
|                           | Unit 2 (Vacant)                                     | ± 3,590 sf        |
|                           | Total                                               | ± 11,828 sf       |
| Lot Size:                 | ± 1.745 acres                                       |                   |
| Zoning:                   | Service Industrial Zone (IN2)                       |                   |
| Official Plan:            | Employment Land                                     |                   |
| Clear Height (Warehouse): | ± 10'11" ft (varies between units)                  |                   |
| Shipping/Receiving:       | Unit 1 ( Car Quest)                                 | ) Three (3) grade |
|                           | Unit 2 (Vacant)                                     | One (1) grade     |
| Electrical:               | 200-amp, three-phase, 575v system. (to be verified) |                   |
| Site Services:            | Municipal                                           |                   |
| Property Taxes (2024):    | \$12,966.16 (TBC)                                   |                   |