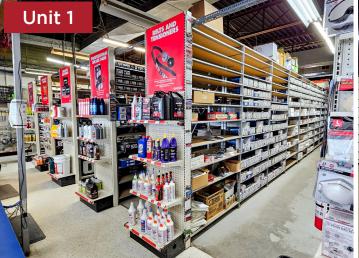

# Property Facts

| Lot Size:                 | ± 1.75 acres                                        |                   |
|---------------------------|-----------------------------------------------------|-------------------|
| Building Size:            | Unit 1 ( Car Quest) ± 8,238 sf                      |                   |
|                           | Unit 2 (Vacant)                                     | ± 3,590 sf        |
|                           | Total                                               | ± 11,828 sf       |
| Lot Size:                 | ± 1.745 acres                                       |                   |
| Zoning:                   | Service Industrial Zone (IN2)                       |                   |
| Official Plan:            | Employment Land                                     |                   |
| Clear Height (Warehouse): | ± 10'11" ft (varies between units)                  |                   |
| Shipping/Receiving:       | Unit 1 ( Car Quest)                                 | ) Three (3) grade |
|                           | Unit 2 (Vacant)                                     | One (1) grade     |
| Electrical:               | 200-amp, three-phase, 575v system. (to be verified) |                   |
| Site Services:            | Municipal                                           |                   |
| Property Taxes (2024):    | \$12,966.16 (TBC)                                   |                   |

## The Offering

This  $\pm$  11,828 sf multi-tenant industrial facility is situated on  $\pm$  1.75 acres of land, featuring an advantageous building coverage ratio of only 16%. The property's substantial excess land provides flexibility for future expansion, additional parking, or outdoor storage – a rarity in today's constrained industrial market.