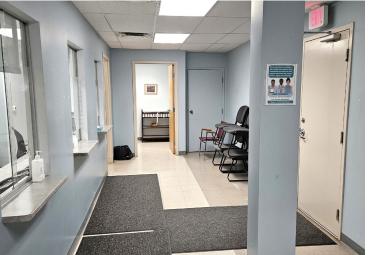

### Property Facts

| Available Space | ± 2,585 sf                                                                                                                                  |
|-----------------|---------------------------------------------------------------------------------------------------------------------------------------------|
| Asking Rent     | \$24.00 psf gross                                                                                                                           |
| Utilities       | Included                                                                                                                                    |
| Parking         | Surface and underground parking options. Including the convenience of direct access to the City's pay and display Gorsline Lot (91 spaces). |
| Availability    | Immediate                                                                                                                                   |
| Improvements    | Waiting and reception area, exam rooms with sinks, private offices, a staff room, washrooms, and more.                                      |