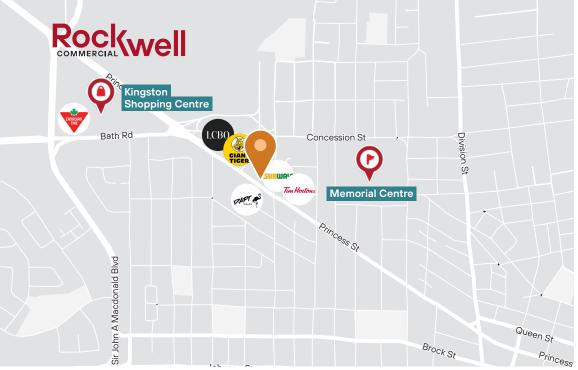

#### **Highlights**

- Prominent Princess Street location with signage opportunities.
- ± 300 ft from nearest public transit stop
- Just 5 minutes from the downtown core, offering easy access to businesses, restaurants, retail, and waterfront attractions
- Situated in a rapidly developing area with new mixed-use and residential developments