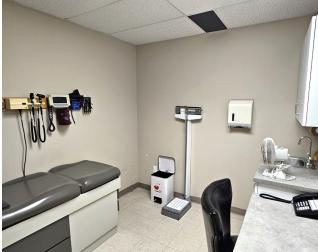

### Property Facts

| Available Space | ± 2,585 sf                                                                                                                                  |
|-----------------|---------------------------------------------------------------------------------------------------------------------------------------------|
| Asking Rent     | \$24.00 psf gross                                                                                                                           |
| Utilities       | Included                                                                                                                                    |
| Parking         | Surface and underground parking options. Including the convenience of direct access to the City's pay and display Gorsline Lot (91 spaces). |
| Availability    | Immediate                                                                                                                                   |
| Improvements    | Waiting and reception area, exam rooms with sinks, private offices, a staff room, washrooms, and more.                                      |