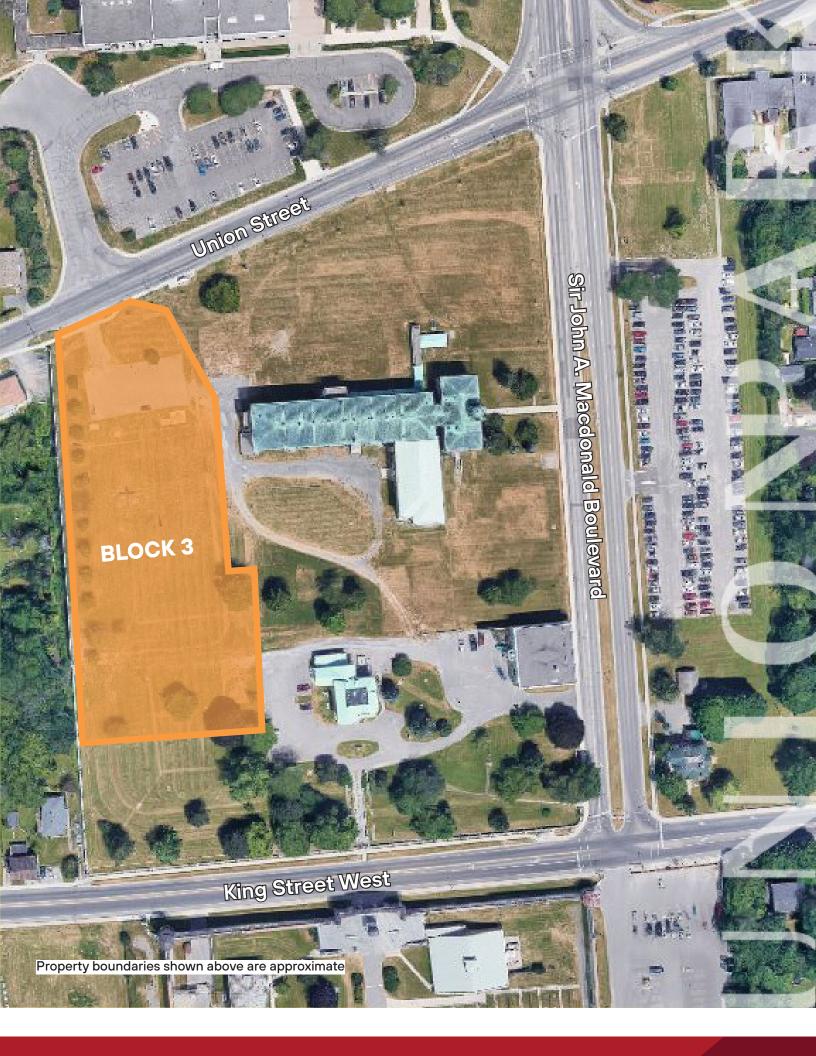

# 542-544 Union St Kingston, ON Block 3

Martin L. Skolnick, Vice President/Broker +1 613 541-9865 martin.skolnick@rockwellcre.com

# The Offering

A rare opportunity to purchase a ± 2.14 acre development block that is part of the master planned heritage community Union Park Kingston. Block 3 is zoned for a residential and retirement home uses with a mid-rise height of 8 & 10 storeys. Union Park Kingston is well located in the downtown beside Queen's University, across from the waterfront and Portsmouth Olympic Harbour and situated between three regional hospitals. There are four development blocks in total plus a large private park. Construction to commence in Spring 2024.

Asking Price \$6,900,000.00

| Site Detai                          | 115                                                                                                                                                                                                                                                                                                                                                                                                                                                                                                                                                                                                                                                                                                                                                                                                                                                                                                                                                                  |                                                                                                                                                                                                                                                                                                                                                                                                                                                           |                                                                                                                                                                                                                                                                                                          |                                                                                                         |                                                                                                                                                                                                                            |                                                                                                                                                                                           |  |
|-------------------------------------|----------------------------------------------------------------------------------------------------------------------------------------------------------------------------------------------------------------------------------------------------------------------------------------------------------------------------------------------------------------------------------------------------------------------------------------------------------------------------------------------------------------------------------------------------------------------------------------------------------------------------------------------------------------------------------------------------------------------------------------------------------------------------------------------------------------------------------------------------------------------------------------------------------------------------------------------------------------------|-----------------------------------------------------------------------------------------------------------------------------------------------------------------------------------------------------------------------------------------------------------------------------------------------------------------------------------------------------------------------------------------------------------------------------------------------------------|----------------------------------------------------------------------------------------------------------------------------------------------------------------------------------------------------------------------------------------------------------------------------------------------------------|---------------------------------------------------------------------------------------------------------|----------------------------------------------------------------------------------------------------------------------------------------------------------------------------------------------------------------------------|-------------------------------------------------------------------------------------------------------------------------------------------------------------------------------------------|--|
| Address                             | 542-544 Union Street, Kingston ON (previously 40 Sir John A. MacDonald Blvd.)                                                                                                                                                                                                                                                                                                                                                                                                                                                                                                                                                                                                                                                                                                                                                                                                                                                                                        |                                                                                                                                                                                                                                                                                                                                                                                                                                                           |                                                                                                                                                                                                                                                                                                          |                                                                                                         |                                                                                                                                                                                                                            |                                                                                                                                                                                           |  |
| Legal Description                   | Part of PIN 36018-0090 (LT), being Block 3 on Draft Plan of Subdivision                                                                                                                                                                                                                                                                                                                                                                                                                                                                                                                                                                                                                                                                                                                                                                                                                                                                                              |                                                                                                                                                                                                                                                                                                                                                                                                                                                           |                                                                                                                                                                                                                                                                                                          |                                                                                                         |                                                                                                                                                                                                                            |                                                                                                                                                                                           |  |
| Land Area                           | ± 8,701 m² (± 2.15 acres)                                                                                                                                                                                                                                                                                                                                                                                                                                                                                                                                                                                                                                                                                                                                                                                                                                                                                                                                            |                                                                                                                                                                                                                                                                                                                                                                                                                                                           |                                                                                                                                                                                                                                                                                                          |                                                                                                         |                                                                                                                                                                                                                            |                                                                                                                                                                                           |  |
| Approved Building<br>GFA            | ± 233,859 sf (based on previous development plan for a retirement home)                                                                                                                                                                                                                                                                                                                                                                                                                                                                                                                                                                                                                                                                                                                                                                                                                                                                                              |                                                                                                                                                                                                                                                                                                                                                                                                                                                           |                                                                                                                                                                                                                                                                                                          |                                                                                                         |                                                                                                                                                                                                                            |                                                                                                                                                                                           |  |
| Total Approved Building GFA         | ± 213 units - based on 245 units/net hectare plus commercial use                                                                                                                                                                                                                                                                                                                                                                                                                                                                                                                                                                                                                                                                                                                                                                                                                                                                                                     |                                                                                                                                                                                                                                                                                                                                                                                                                                                           |                                                                                                                                                                                                                                                                                                          |                                                                                                         |                                                                                                                                                                                                                            |                                                                                                                                                                                           |  |
| Zoning                              | <b>URM4 E100-H150</b> Allowing for the following: apartment building, special needs facility (retirement home), wellness clinic, personal service shop                                                                                                                                                                                                                                                                                                                                                                                                                                                                                                                                                                                                                                                                                                                                                                                                               |                                                                                                                                                                                                                                                                                                                                                                                                                                                           |                                                                                                                                                                                                                                                                                                          |                                                                                                         |                                                                                                                                                                                                                            |                                                                                                                                                                                           |  |
| Seller                              | Siderius Developments Ltd.                                                                                                                                                                                                                                                                                                                                                                                                                                                                                                                                                                                                                                                                                                                                                                                                                                                                                                                                           |                                                                                                                                                                                                                                                                                                                                                                                                                                                           |                                                                                                                                                                                                                                                                                                          |                                                                                                         |                                                                                                                                                                                                                            |                                                                                                                                                                                           |  |
| Final Property Taxes                | To be assessed (2025)                                                                                                                                                                                                                                                                                                                                                                                                                                                                                                                                                                                                                                                                                                                                                                                                                                                                                                                                                |                                                                                                                                                                                                                                                                                                                                                                                                                                                           |                                                                                                                                                                                                                                                                                                          |                                                                                                         |                                                                                                                                                                                                                            |                                                                                                                                                                                           |  |
| Asking Price                        | \$6,900,000.00 (Unit including site services listed below)                                                                                                                                                                                                                                                                                                                                                                                                                                                                                                                                                                                                                                                                                                                                                                                                                                                                                                           |                                                                                                                                                                                                                                                                                                                                                                                                                                                           |                                                                                                                                                                                                                                                                                                          |                                                                                                         |                                                                                                                                                                                                                            |                                                                                                                                                                                           |  |
| Future Opportunity<br>(scalability) | The Buyer of Block 3 may have further opportunity to also purchase Block 4 (entitled) and/or Block 1 (subject to rezoning). Block 4 is zoned to permit hotel, residential and limited commercial uses to a maximum of 10 storeys and ± 93,635 sf GFA above grade with underground parking. Block 1 is subject to a future rezoning application to consist of underground parking, 4 storey podium with ground floor commercial, two residential towers with an estimated total ± 400,000 sf of GFA above grade. Pricing and timing to be determined. Block 2 is not available to be purchased. This national heritage landmark building is being carefully restored and re-developed as a 16-suite boutique residential condominium with modern haute decor."                                                                                                                                                                                                        |                                                                                                                                                                                                                                                                                                                                                                                                                                                           |                                                                                                                                                                                                                                                                                                          |                                                                                                         |                                                                                                                                                                                                                            |                                                                                                                                                                                           |  |
| Project Name                        | Union Park Kingston (Concept site plan in brochure)                                                                                                                                                                                                                                                                                                                                                                                                                                                                                                                                                                                                                                                                                                                                                                                                                                                                                                                  |                                                                                                                                                                                                                                                                                                                                                                                                                                                           |                                                                                                                                                                                                                                                                                                          |                                                                                                         |                                                                                                                                                                                                                            |                                                                                                                                                                                           |  |
| Parkland Contribution               | Buyer to pay t                                                                                                                                                                                                                                                                                                                                                                                                                                                                                                                                                                                                                                                                                                                                                                                                                                                                                                                                                       | the parkland contribution as calc                                                                                                                                                                                                                                                                                                                                                                                                                         | ulated by the City of King                                                                                                                                                                                                                                                                               | ston based on B                                                                                         | uyer's project.                                                                                                                                                                                                            |                                                                                                                                                                                           |  |
|                                     | North Tower 8 Storeys                                                                                                                                                                                                                                                                                                                                                                                                                                                                                                                                                                                                                                                                                                                                                                                                                                                                                                                                                |                                                                                                                                                                                                                                                                                                                                                                                                                                                           |                                                                                                                                                                                                                                                                                                          |                                                                                                         |                                                                                                                                                                                                                            |                                                                                                                                                                                           |  |
| Approved Building Height            | South Tower                                                                                                                                                                                                                                                                                                                                                                                                                                                                                                                                                                                                                                                                                                                                                                                                                                                                                                                                                          | 10 Storeys                                                                                                                                                                                                                                                                                                                                                                                                                                                |                                                                                                                                                                                                                                                                                                          |                                                                                                         |                                                                                                                                                                                                                            |                                                                                                                                                                                           |  |
|                                     | Connecting Podium 3 Storeys                                                                                                                                                                                                                                                                                                                                                                                                                                                                                                                                                                                                                                                                                                                                                                                                                                                                                                                                          |                                                                                                                                                                                                                                                                                                                                                                                                                                                           |                                                                                                                                                                                                                                                                                                          |                                                                                                         |                                                                                                                                                                                                                            |                                                                                                                                                                                           |  |
| Environmental Status                | Based on environmental site assessments completed on the property (entire Union Park Kingston site) by XCG Consulting Ltd., the groundwater quality on-site meets the applicable Ministry of the Environment, Conservation and Parks (MECP) groundwater quality standards and approximately 725 tonnes of soil on-site contains contaminant concentrations exceeding the applicable MECP soil quality standards. The applicable MECP soil and groundwater quality standards for this property are the Table 7 Generic Site Condition Standards for Shallow Soils in a Non-Potable Ground Water Condition. Prior to the date of purchase, the remediation that is required on the Property (Block 3) will be completed by the Seller at its cost and verification sampling will be conducted to confirm that the remaining soil on the Property does not contain contaminant concentrations exceeding the applicable MECP soil quality standards for residential use. |                                                                                                                                                                                                                                                                                                                                                                                                                                                           |                                                                                                                                                                                                                                                                                                          |                                                                                                         |                                                                                                                                                                                                                            |                                                                                                                                                                                           |  |
|                                     | Sanitary                                                                                                                                                                                                                                                                                                                                                                                                                                                                                                                                                                                                                                                                                                                                                                                                                                                                                                                                                             | Storm                                                                                                                                                                                                                                                                                                                                                                                                                                                     | Water                                                                                                                                                                                                                                                                                                    | Gas                                                                                                     | Electrical                                                                                                                                                                                                                 | Signalized<br>Intersection                                                                                                                                                                |  |
| Site Services                       | A 250 mm sanitary service is installed by the subdivision developer to the north property line of the block on Union Street (Manhole B). (Included in purchase price)                                                                                                                                                                                                                                                                                                                                                                                                                                                                                                                                                                                                                                                                                                                                                                                                | A 300 mm storm service is installed by the subdivision developer to the east limit of Block 3 within Block 5. Onsite Stormwater Management works for quantity control are to be provided by the site plan developer, to meet the requirements of the SWM Report by Josselyn Engineering dated December 3, 2024. Quality control of runoff from Block 3 is provided in a communal quality control manhole located in Block 5. (Included in purchase price) | A 250 water service from the 250 mm municipal watermain on Union Street is provided by the subdivision developer to the north property line, with a temporary hydrant for flushing purposes. The hydrant is to be removed when the water service is extended onto the site. (Included in purchase price) | Available from Union Street, to be designed and constructed with site plan design. (At Buyer's expense) | 1600A,<br>600/347V, 3<br>phase, 4 wire<br>future electrical<br>service directly<br>from Union<br>St W; full<br>design and<br>coordination<br>to be provided<br>during Site Plan<br>Design phase<br>(At Buyer's<br>expense) | New full-<br>movement<br>signalized<br>intersection on<br>Union Street<br>including<br>sidewalks to<br>be installed<br>by subdivision<br>developer.<br>(Included<br>in purchase<br>price) |  |