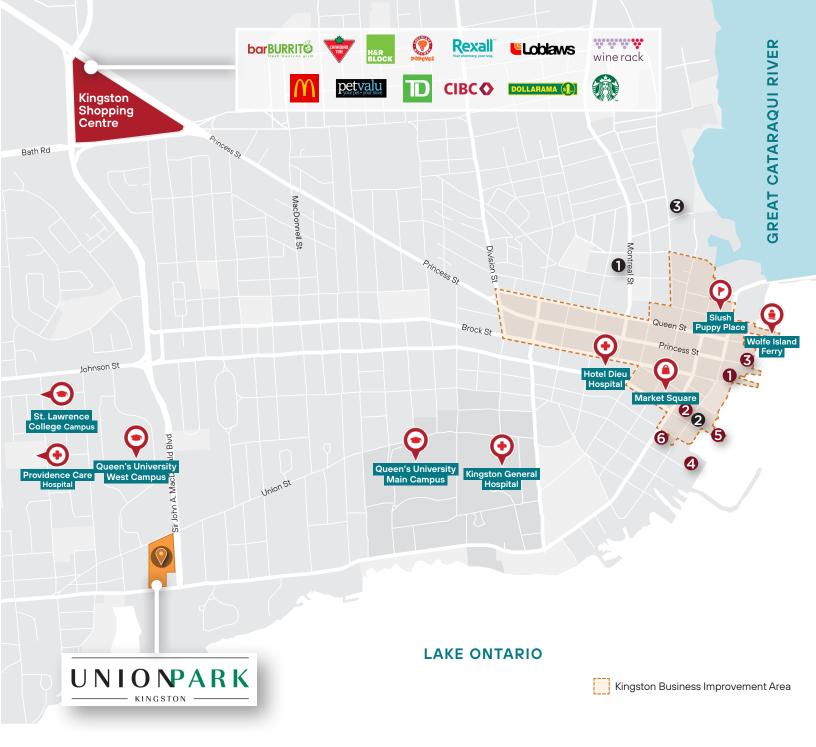

## **®** Exceptional Location

Rare opportunity to purchase a fully zoned ± 2.14 acre multi-residential development site in Kingston, Ontario. The city is situated on the northeastern shore of Lake Ontario, nestled between Montreal, Ottawa and Toronto. The site is located just west of Kingston's downtown core on the eastern edge of Portsmouth Village and sits across from Queen's University's Duncan McArthur Hall, commonly referred to as "West Campus". Conveniently located and within walking distance to personal services, multi-national and local retailers. The area is well-serviced by Kingston City transit and is easily accessible with its close proximity to Highway 401 and main arterial throughways. Queen's University main campus, St. Lawrence College, the Cataraqui Golf & Country Club, Portsmouth Olympic Harbour (marina), Hotel Dieu Hospital, Providence Care Hospital and Kingston General Hospital are located nearby.

#### Kingston's Downtown Business Improvement Area

The Kingston Downtown Business Improvement Area (BIA) is an established association that in collaboration with Tourism Kingston and Kingston Economic Development Corporation, promotes the success of over 700 commercial properties, business owners and tenants in the City of Kingston's commercial core. The efforts of these organizations foster the vitality of Downtown through street beautification and maintenance, financial funding support, local and governmental resources, special events and general marketing and promotion. Together the organizations target viable business investment, support a robust and vibrant tourist industry and promote community engagement.

## Nearby Hotels

- Confederation Place Hotel
- Four Points by Sheraton
- Holiday Inn Kingston Waterfront
- Residence Inn by Marriott
- The Delta by Marriott
- The Frontenac Club

### Nearby Retirement/ **Nursing Homes**

- Providence Manor
- 2. Venvi St. Lawrence Place
- 3. Rideaucrest Home