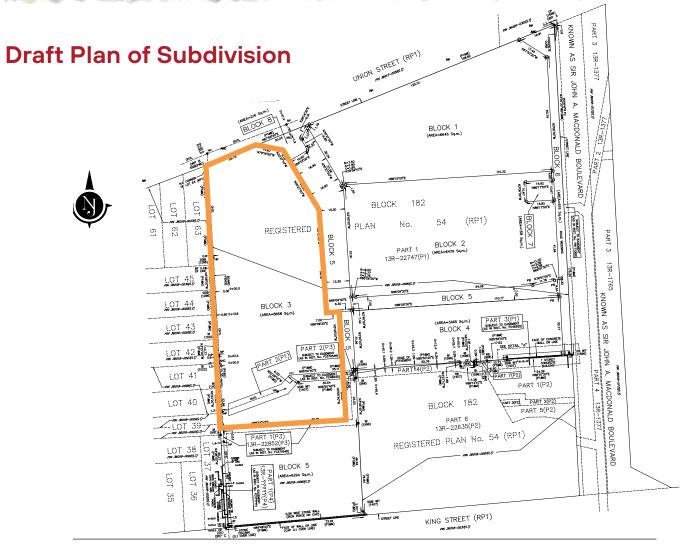

Asking Price \$6,900,000.00

| Site Detai                          | 115                                                                                                                                                                                                                                                                                                                                                                                                                                                                                                                                                                                                                                                                                                                                                                                                                                                                                                                                                                  |                                                                                                                                                                                                                                                                                                                                                                                                                                                           |                                                                                                                                                                                                                                                                                                          |                                                                                                         |                                                                                                                                                                                                                            |                                                                                                                                                                                           |  |
|-------------------------------------|----------------------------------------------------------------------------------------------------------------------------------------------------------------------------------------------------------------------------------------------------------------------------------------------------------------------------------------------------------------------------------------------------------------------------------------------------------------------------------------------------------------------------------------------------------------------------------------------------------------------------------------------------------------------------------------------------------------------------------------------------------------------------------------------------------------------------------------------------------------------------------------------------------------------------------------------------------------------|-----------------------------------------------------------------------------------------------------------------------------------------------------------------------------------------------------------------------------------------------------------------------------------------------------------------------------------------------------------------------------------------------------------------------------------------------------------|----------------------------------------------------------------------------------------------------------------------------------------------------------------------------------------------------------------------------------------------------------------------------------------------------------|---------------------------------------------------------------------------------------------------------|----------------------------------------------------------------------------------------------------------------------------------------------------------------------------------------------------------------------------|-------------------------------------------------------------------------------------------------------------------------------------------------------------------------------------------|--|
| Address                             | 542-544 Union Street, Kingston ON (previously 40 Sir John A. MacDonald Blvd.)                                                                                                                                                                                                                                                                                                                                                                                                                                                                                                                                                                                                                                                                                                                                                                                                                                                                                        |                                                                                                                                                                                                                                                                                                                                                                                                                                                           |                                                                                                                                                                                                                                                                                                          |                                                                                                         |                                                                                                                                                                                                                            |                                                                                                                                                                                           |  |
| Legal Description                   | Part of PIN 36018-0090 (LT), being Block 3 on Draft Plan of Subdivision                                                                                                                                                                                                                                                                                                                                                                                                                                                                                                                                                                                                                                                                                                                                                                                                                                                                                              |                                                                                                                                                                                                                                                                                                                                                                                                                                                           |                                                                                                                                                                                                                                                                                                          |                                                                                                         |                                                                                                                                                                                                                            |                                                                                                                                                                                           |  |
| Land Area                           | ± 8,701 m² (± 2.15 acres)                                                                                                                                                                                                                                                                                                                                                                                                                                                                                                                                                                                                                                                                                                                                                                                                                                                                                                                                            |                                                                                                                                                                                                                                                                                                                                                                                                                                                           |                                                                                                                                                                                                                                                                                                          |                                                                                                         |                                                                                                                                                                                                                            |                                                                                                                                                                                           |  |
| Approved Building<br>GFA            | ± 233,859 sf (based on previous development plan for a retirement home)                                                                                                                                                                                                                                                                                                                                                                                                                                                                                                                                                                                                                                                                                                                                                                                                                                                                                              |                                                                                                                                                                                                                                                                                                                                                                                                                                                           |                                                                                                                                                                                                                                                                                                          |                                                                                                         |                                                                                                                                                                                                                            |                                                                                                                                                                                           |  |
| Total Approved Building GFA         | ± 213 units - based on 245 units/net hectare plus commercial use                                                                                                                                                                                                                                                                                                                                                                                                                                                                                                                                                                                                                                                                                                                                                                                                                                                                                                     |                                                                                                                                                                                                                                                                                                                                                                                                                                                           |                                                                                                                                                                                                                                                                                                          |                                                                                                         |                                                                                                                                                                                                                            |                                                                                                                                                                                           |  |
| Zoning                              | <b>URM4 E100-H150</b> Allowing for the following: apartment building, special needs facility (retirement home), wellness clinic, personal service shop                                                                                                                                                                                                                                                                                                                                                                                                                                                                                                                                                                                                                                                                                                                                                                                                               |                                                                                                                                                                                                                                                                                                                                                                                                                                                           |                                                                                                                                                                                                                                                                                                          |                                                                                                         |                                                                                                                                                                                                                            |                                                                                                                                                                                           |  |
| Seller                              | Siderius Developments Ltd.                                                                                                                                                                                                                                                                                                                                                                                                                                                                                                                                                                                                                                                                                                                                                                                                                                                                                                                                           |                                                                                                                                                                                                                                                                                                                                                                                                                                                           |                                                                                                                                                                                                                                                                                                          |                                                                                                         |                                                                                                                                                                                                                            |                                                                                                                                                                                           |  |
| Final Property Taxes                | To be assessed (2025)                                                                                                                                                                                                                                                                                                                                                                                                                                                                                                                                                                                                                                                                                                                                                                                                                                                                                                                                                |                                                                                                                                                                                                                                                                                                                                                                                                                                                           |                                                                                                                                                                                                                                                                                                          |                                                                                                         |                                                                                                                                                                                                                            |                                                                                                                                                                                           |  |
| Asking Price                        | \$6,900,000.00 (Unit including site services listed below)                                                                                                                                                                                                                                                                                                                                                                                                                                                                                                                                                                                                                                                                                                                                                                                                                                                                                                           |                                                                                                                                                                                                                                                                                                                                                                                                                                                           |                                                                                                                                                                                                                                                                                                          |                                                                                                         |                                                                                                                                                                                                                            |                                                                                                                                                                                           |  |
| Future Opportunity<br>(scalability) | The Buyer of Block 3 may have further opportunity to also purchase Block 4 (entitled) and/or Block 1 (subject to rezoning). Block 4 is zoned to permit hotel, residential and limited commercial uses to a maximum of 10 storeys and ± 93,635 sf GFA above grade with underground parking. Block 1 is subject to a future rezoning application to consist of underground parking, 4 storey podium with ground floor commercial, two residential towers with an estimated total ± 400,000 sf of GFA above grade. Pricing and timing to be determined. Block 2 is not available to be purchased. This national heritage landmark building is being carefully restored and re-developed as a 16-suite boutique residential condominium with modern haute decor."                                                                                                                                                                                                        |                                                                                                                                                                                                                                                                                                                                                                                                                                                           |                                                                                                                                                                                                                                                                                                          |                                                                                                         |                                                                                                                                                                                                                            |                                                                                                                                                                                           |  |
| Project Name                        | Union Park Kingston (Concept site plan in brochure)                                                                                                                                                                                                                                                                                                                                                                                                                                                                                                                                                                                                                                                                                                                                                                                                                                                                                                                  |                                                                                                                                                                                                                                                                                                                                                                                                                                                           |                                                                                                                                                                                                                                                                                                          |                                                                                                         |                                                                                                                                                                                                                            |                                                                                                                                                                                           |  |
| Parkland Contribution               | Buyer to pay t                                                                                                                                                                                                                                                                                                                                                                                                                                                                                                                                                                                                                                                                                                                                                                                                                                                                                                                                                       | the parkland contribution as calc                                                                                                                                                                                                                                                                                                                                                                                                                         | ulated by the City of King                                                                                                                                                                                                                                                                               | ston based on B                                                                                         | uyer's project.                                                                                                                                                                                                            |                                                                                                                                                                                           |  |
|                                     | North Tower 8 Storeys                                                                                                                                                                                                                                                                                                                                                                                                                                                                                                                                                                                                                                                                                                                                                                                                                                                                                                                                                |                                                                                                                                                                                                                                                                                                                                                                                                                                                           |                                                                                                                                                                                                                                                                                                          |                                                                                                         |                                                                                                                                                                                                                            |                                                                                                                                                                                           |  |
| Approved Building Height            | South Tower                                                                                                                                                                                                                                                                                                                                                                                                                                                                                                                                                                                                                                                                                                                                                                                                                                                                                                                                                          | 10 Storeys                                                                                                                                                                                                                                                                                                                                                                                                                                                |                                                                                                                                                                                                                                                                                                          |                                                                                                         |                                                                                                                                                                                                                            |                                                                                                                                                                                           |  |
|                                     | Connecting Podium 3 Storeys                                                                                                                                                                                                                                                                                                                                                                                                                                                                                                                                                                                                                                                                                                                                                                                                                                                                                                                                          |                                                                                                                                                                                                                                                                                                                                                                                                                                                           |                                                                                                                                                                                                                                                                                                          |                                                                                                         |                                                                                                                                                                                                                            |                                                                                                                                                                                           |  |
| Environmental Status                | Based on environmental site assessments completed on the property (entire Union Park Kingston site) by XCG Consulting Ltd., the groundwater quality on-site meets the applicable Ministry of the Environment, Conservation and Parks (MECP) groundwater quality standards and approximately 725 tonnes of soil on-site contains contaminant concentrations exceeding the applicable MECP soil quality standards. The applicable MECP soil and groundwater quality standards for this property are the Table 7 Generic Site Condition Standards for Shallow Soils in a Non-Potable Ground Water Condition. Prior to the date of purchase, the remediation that is required on the Property (Block 3) will be completed by the Seller at its cost and verification sampling will be conducted to confirm that the remaining soil on the Property does not contain contaminant concentrations exceeding the applicable MECP soil quality standards for residential use. |                                                                                                                                                                                                                                                                                                                                                                                                                                                           |                                                                                                                                                                                                                                                                                                          |                                                                                                         |                                                                                                                                                                                                                            |                                                                                                                                                                                           |  |
|                                     | Sanitary                                                                                                                                                                                                                                                                                                                                                                                                                                                                                                                                                                                                                                                                                                                                                                                                                                                                                                                                                             | Storm                                                                                                                                                                                                                                                                                                                                                                                                                                                     | Water                                                                                                                                                                                                                                                                                                    | Gas                                                                                                     | Electrical                                                                                                                                                                                                                 | Signalized<br>Intersection                                                                                                                                                                |  |
| Site Services                       | A 250 mm sanitary service is installed by the subdivision developer to the north property line of the block on Union Street (Manhole B). (Included in purchase price)                                                                                                                                                                                                                                                                                                                                                                                                                                                                                                                                                                                                                                                                                                                                                                                                | A 300 mm storm service is installed by the subdivision developer to the east limit of Block 3 within Block 5. Onsite Stormwater Management works for quantity control are to be provided by the site plan developer, to meet the requirements of the SWM Report by Josselyn Engineering dated December 3, 2024. Quality control of runoff from Block 3 is provided in a communal quality control manhole located in Block 5. (Included in purchase price) | A 250 water service from the 250 mm municipal watermain on Union Street is provided by the subdivision developer to the north property line, with a temporary hydrant for flushing purposes. The hydrant is to be removed when the water service is extended onto the site. (Included in purchase price) | Available from Union Street, to be designed and constructed with site plan design. (At Buyer's expense) | 1600A,<br>600/347V, 3<br>phase, 4 wire<br>future electrical<br>service directly<br>from Union<br>St W; full<br>design and<br>coordination<br>to be provided<br>during Site Plan<br>Design phase<br>(At Buyer's<br>expense) | New full-<br>movement<br>signalized<br>intersection on<br>Union Street<br>including<br>sidewalks to<br>be installed<br>by subdivision<br>developer.<br>(Included<br>in purchase<br>price) |  |