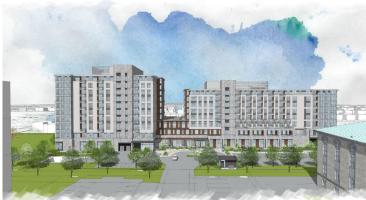

# The Offering

A rare opportunity to purchase a ± 2.14 acre development block that is part of the master planned heritage community Union Park Kingston. Block 3 is zoned for a residential and retirement home uses with a mid-rise height of 8 & 10 storeys. Union Park Kingston is well located in the downtown beside Queen's University, across from the waterfront and Portsmouth Olympic Harbour and situated between three regional hospitals. There are four development blocks in total plus a large private park. Construction to commence in Spring 2024.

## **®** Exceptional Location

Rare opportunity to purchase a fully zoned ± 2.14 acre multi-residential development site in Kingston, Ontario. The city is situated on the northeastern shore of Lake Ontario, nestled between Montreal, Ottawa and Toronto. The site is located just west of Kingston's downtown core on the eastern edge of Portsmouth Village and sits across from Queen's University's Duncan McArthur Hall, commonly referred to as "West Campus". Conveniently located and within walking distance to personal services, multi-national and local retailers. The area is well-serviced by Kingston City transit and is easily accessible with its close proximity to Highway 401 and main arterial throughways. Queen's University main campus, St. Lawrence College, the Cataraqui Golf & Country Club, Portsmouth Olympic Harbour (marina), Hotel Dieu Hospital, Providence Care Hospital and Kingston General Hospital are located nearby.